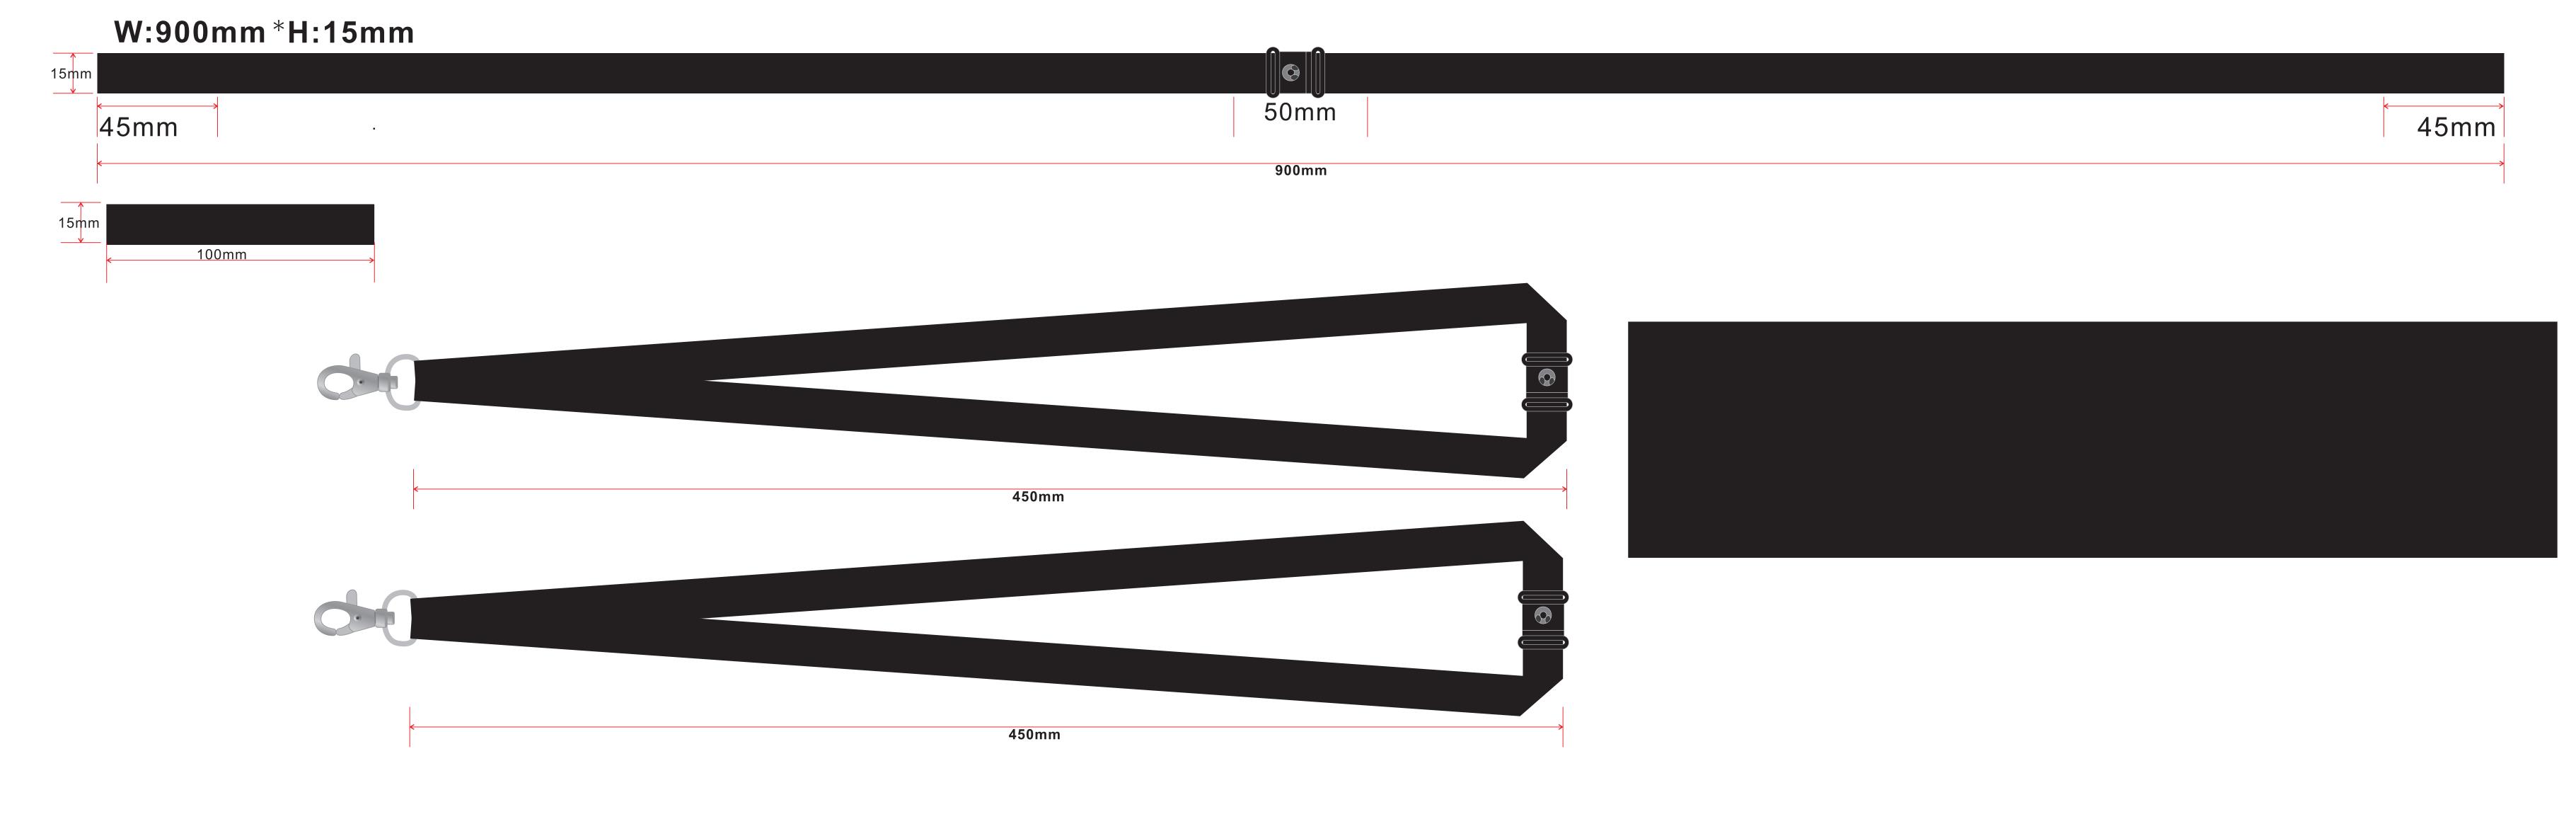

| ORIENT COLLECTION LANY07 - Recycled Pet Lanyard With Swivel Clip |                         |                                                             |
|------------------------------------------------------------------|-------------------------|-------------------------------------------------------------|
| Order No:                                                        | Repeat order, New order | Sample Options:  Physical sample needed                     |
| Qty:                                                             | Previous PO:            | (extra 1week and AU\$65.00 cost)                            |
| Item Size : 15mm x900mm                                          |                         | Sample Image needed                                         |
| Actual Print Size:                                               | Factory sample supplied | No sample needed     (Direct product from artwork approval) |
| Item colour:                                                     | Note:                   | Approved Alterations as marked                              |
| Print colour:                                                    |                         | Name:                                                       |
| Print sides:                                                     |                         | Company:                                                    |
|                                                                  |                         | Signed:                                                     |
|                                                                  |                         | Date:                                                       |