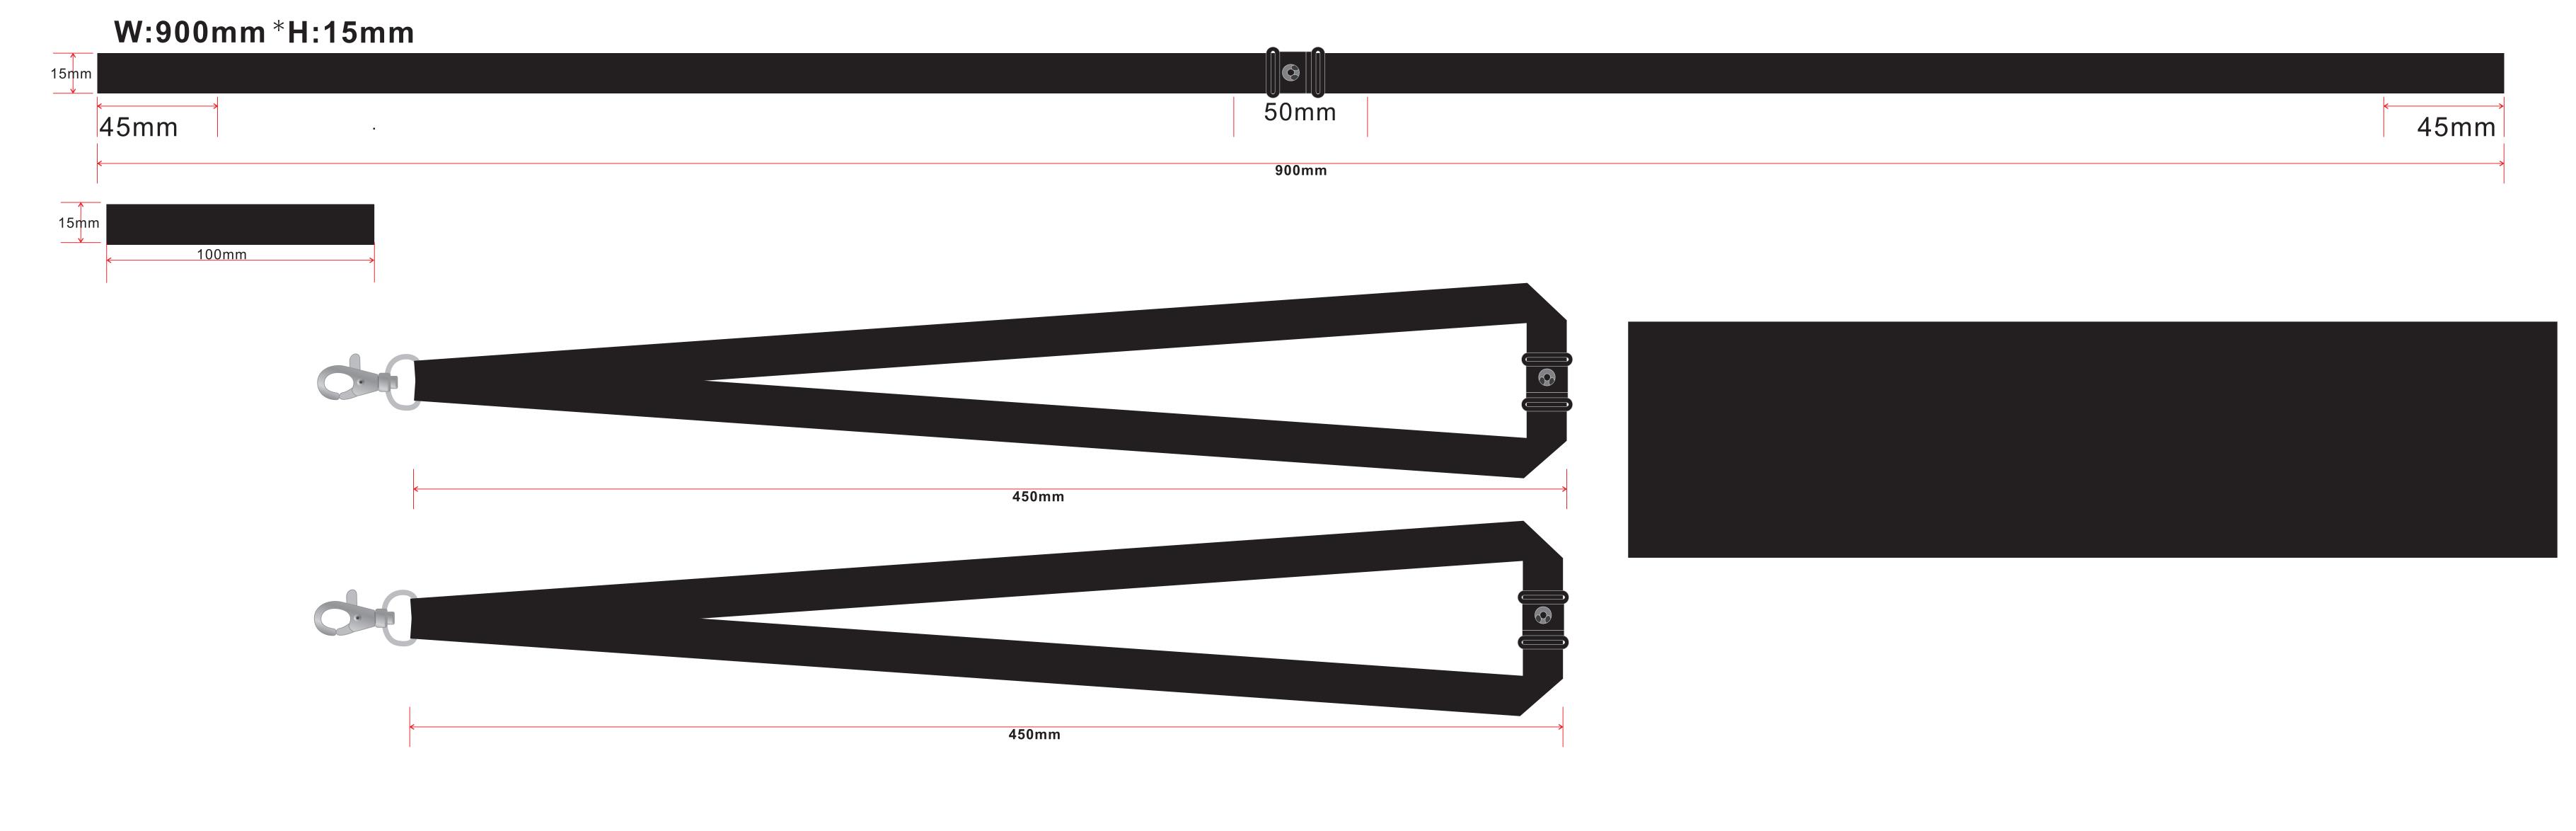

| ORIENT                  | LANY06 - Bamboo Lanyard With Swivel Clip |                                                         |  |
|-------------------------|------------------------------------------|---------------------------------------------------------|--|
| Order No:               | Repeat order, New order                  | Sample Options:  Physical sample needed                 |  |
| Qty:                    | Previous PO:                             | (extra 1week and AU\$65.00 cost)                        |  |
| Item Size : 15mm x900mm |                                          | Sample Image needed                                     |  |
| Actual Print Size:      | Factory sample supplied                  | No sample needed (Direct product from artwork approval) |  |
| Item colour:            | Note:                                    | Approved Alterations as marked                          |  |
| Print colour:           |                                          | Name:                                                   |  |
| Print sides:            |                                          | Company:                                                |  |
|                         |                                          | Signed:                                                 |  |
|                         |                                          | Date:                                                   |  |