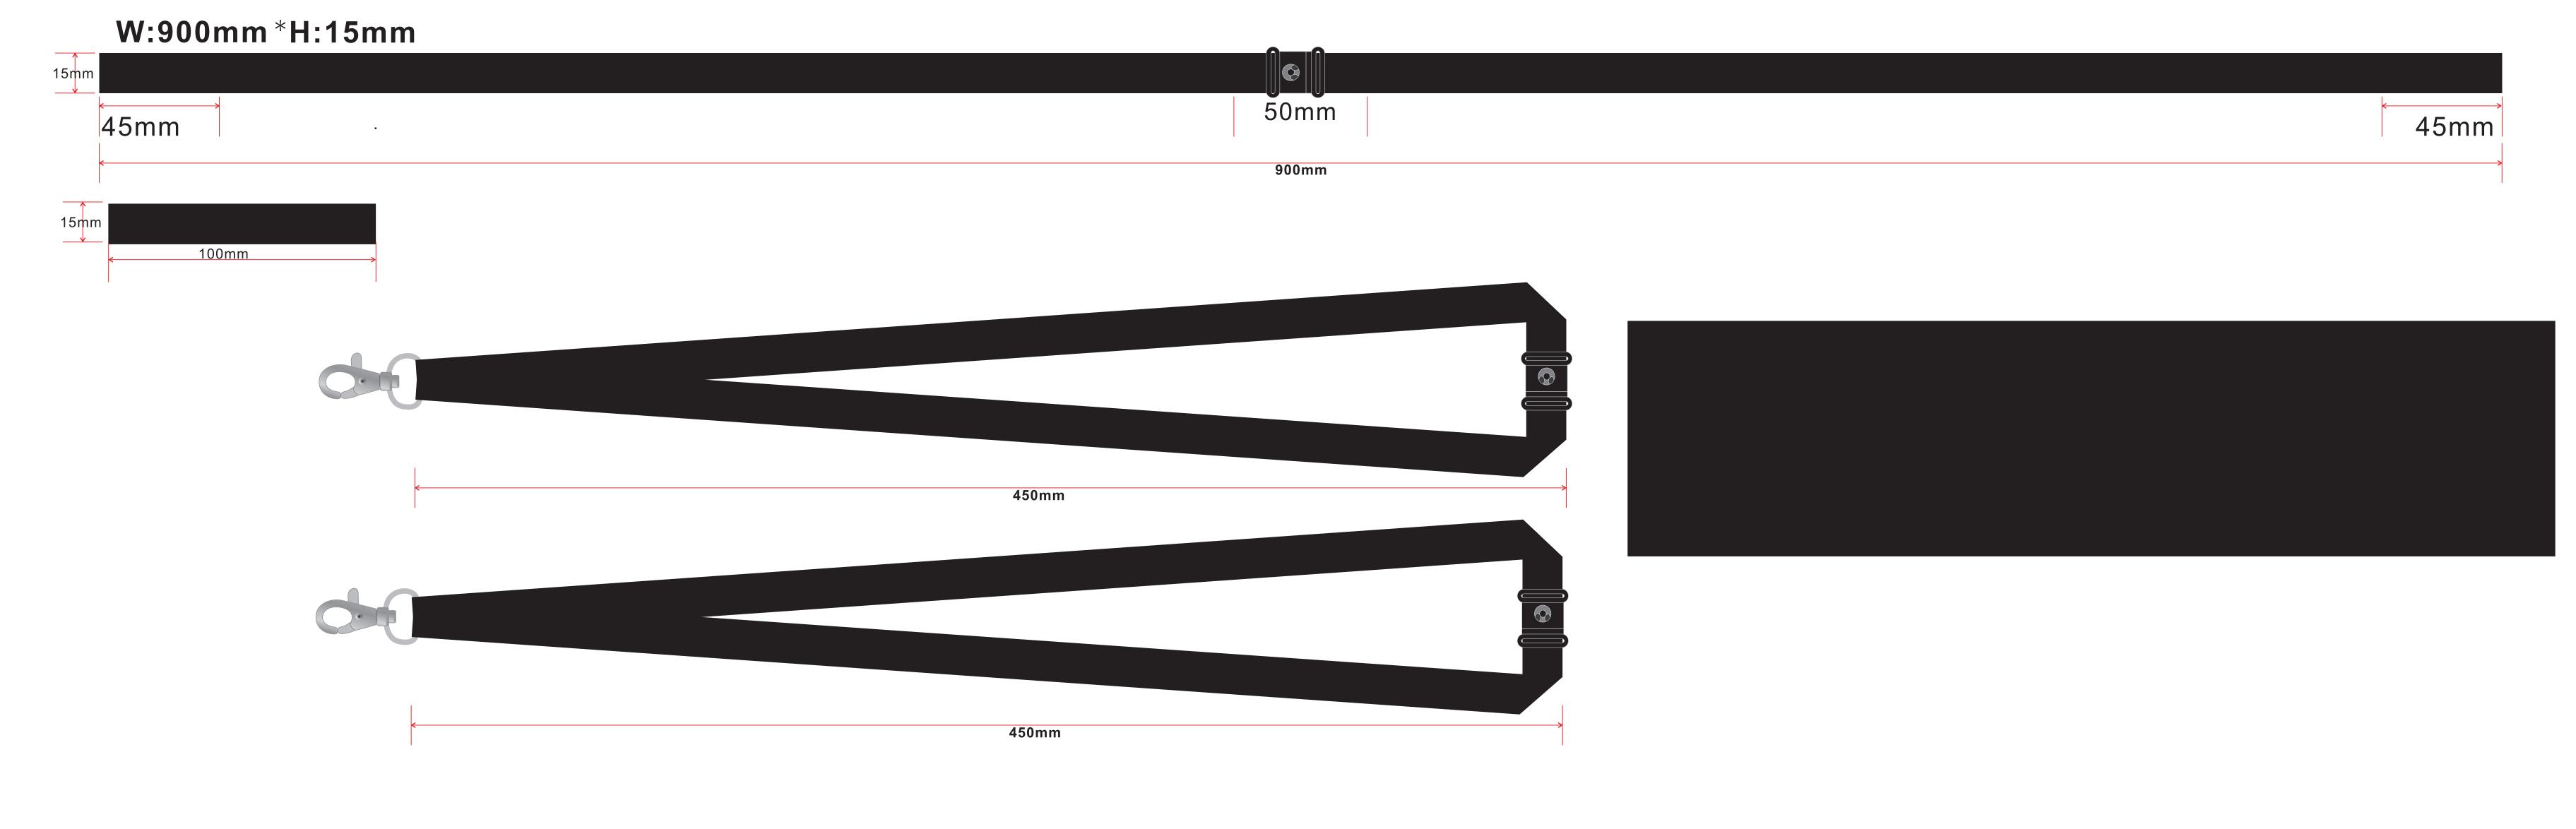

| ORIENT                  | LANY03 Nylon Lanyard With Swivel Clip  |                                                       |
|-------------------------|----------------------------------------|-------------------------------------------------------|
| Order No:               | Repeat order, New order Previous PO:   | Sample Options:  Physical sample needed               |
| Qty:                    | —————————————————————————————————————— | (extra 1week and AU\$65.00 cost)  Sample Image needed |
| Item Size : 15mm x900mm |                                        | ☐ No sample needed                                    |
| Actual Print Size:      | Factory sample supplied                | (Direct product from artwork approval)                |
| Item colour:            | Note:                                  | ☐ Approved ☐ Alterations as marked                    |
| Print colour:           |                                        | Name:                                                 |
| Print sides:            |                                        | Company:                                              |
|                         |                                        | Signed:                                               |
|                         |                                        | Date:                                                 |