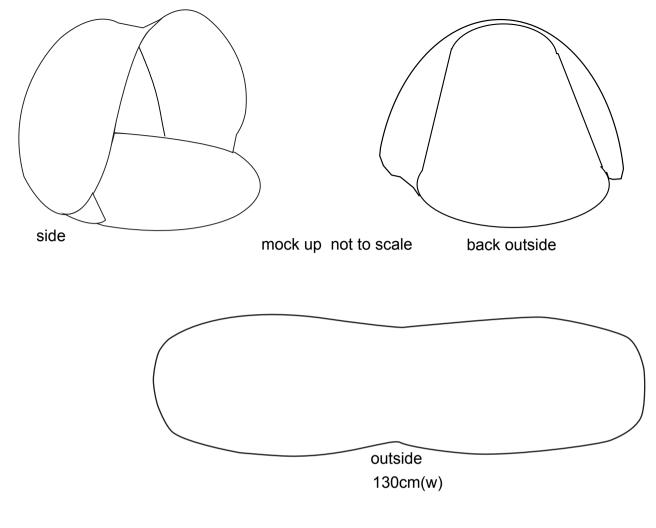

| ORIENT COLLECTION BSHU01 - Pop-Up Beach Shelter |                                        |                                                       |
|-------------------------------------------------|----------------------------------------|-------------------------------------------------------|
| Order No:                                       | Repeat order, New order                | Sample Options:  Physical sample needed               |
| Qty:100                                         | —————————————————————————————————————— | (extra 1week and AU\$65.00 cost)  Sample Image needed |
| Item Size :122x122x110 cm, Collapse 63(d) cm    |                                        | ☐ No sample needed                                    |
| Actual Print Size:                              | Factory sample supplied                | (Direct product from artwork approval)                |
| Item colour:white                               | Note:                                  | ☐ Approved ☐ Alterations as marked                    |
| Print colour:                                   |                                        | Name:                                                 |
| Print sides:                                    |                                        | Company:                                              |
|                                                 |                                        | Signed:                                               |
|                                                 |                                        | Date:                                                 |