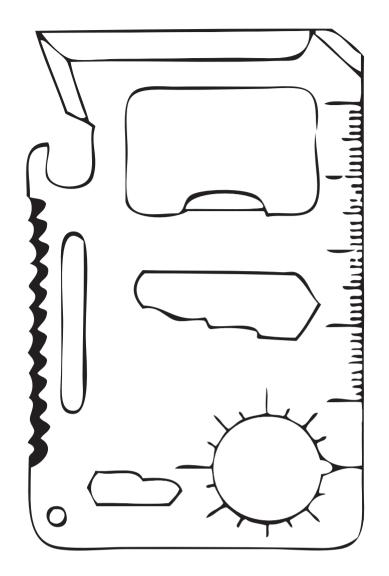

| MERK04                            |                                                                                                                                                                                               |
|-----------------------------------|-----------------------------------------------------------------------------------------------------------------------------------------------------------------------------------------------|
| Maximum Print Area(s): 25x44mm    | Item Size : 90x55mm                                                                                                                                                                           |
| ORIENT COLLECTION                 | Samples Options:<br>Physical sample needed.<br>(Extra 1 weeks and AU\$65.00 cost)                                                                                                             |
| Actual Print Size:<br>Item Color: | CONDITION: Pre-production sample will be made<br>only if it's neccessary. The decision is made by<br>factory according to the artwork.                                                        |
| Print PMS Color(s):               | ETA for normal quantity : 1. for usbs, coffee cups: 2-3weeks<br>2. for bags: 7-10weeks (indent, sea freight)<br>3.other indent jobs: sea freight: 8weeks+<br>4. air freight: around 4-6 weeks |
| Artwork Approval:                 |                                                                                                                                                                                               |
| Name:                             | Signed:                                                                                                                                                                                       |
| Company:                          | Date:                                                                                                                                                                                         |
|                                   |                                                                                                                                                                                               |