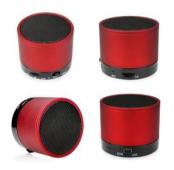

| ORIENT COLLECTION IPAC17 - Bluetooth Mini Speaker |                                         |                                                            |
|---------------------------------------------------|-----------------------------------------|------------------------------------------------------------|
| Order No:                                         | Repeat order, New order<br>Previous PO: | Sample Options:                                            |
| Qty:                                              |                                         | (extra 1week and AU\$65.00 cost)                           |
| Item Size : 60mm x 60mmx50mm                      |                                         |                                                            |
| Actual Print Size:                                | Factory sample supplied                 | No sample needed<br>(Direct product from artwork approval) |
| Item colour:                                      | Note:                                   | Approved Alterations as marked                             |
| Print colour:                                     |                                         | Name:                                                      |
| Print sides:                                      |                                         | Company:                                                   |
|                                                   |                                         | Signed:                                                    |
| Maximum Print Area(s):20mm x 20mm                 |                                         | Date:                                                      |