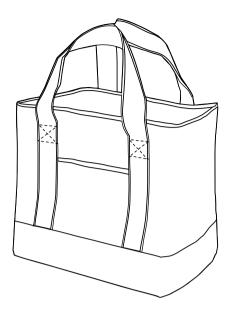

| <b>ORIENT</b> COLLECTION          | CANB04 - Bells Beach Canvas Bag         |                                                            |
|-----------------------------------|-----------------------------------------|------------------------------------------------------------|
| Order No:                         | Repeat order, New order<br>Previous PO: | Sample Options:                                            |
| Qty:                              |                                         | (extra 1week and AU\$65.00 cost)                           |
| Item Size :40(w) x 55(h) x 15(d)  |                                         |                                                            |
| Actual Print Size:                | Factory sample supplied                 | No sample needed<br>(Direct product from artwork approval) |
| Item colour:                      | Note:                                   | Approved Alterations as marked                             |
| Print colour:                     |                                         | Name:                                                      |
| Print sides:                      |                                         | Company:                                                   |
|                                   |                                         | Signed:                                                    |
| Maximum Print Area(s):13cm x 13cm |                                         | Date:                                                      |