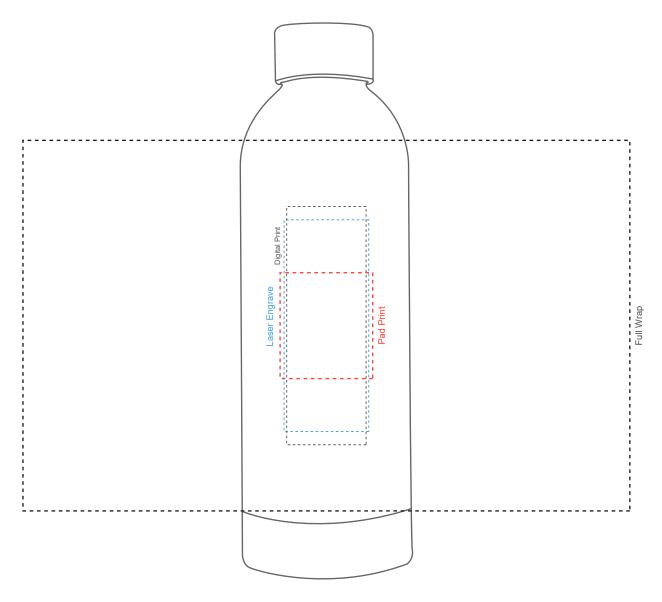

## 70% SCALED

| <b>ORIENT</b> COLLECTION                                                             | 500ml Brit Vacuum Bottle - OC2012    |                                                                          |
|--------------------------------------------------------------------------------------|--------------------------------------|--------------------------------------------------------------------------|
| Order No:                                                                            | Repeat order, New order Previous PO: | Sample Options:  Physical sample needed (extra 1week and AU\$65.00 cost) |
| Qty:<br>Item Size: 7.3 (w) x 21 (h) cm                                               |                                      | Sample Image needed                                                      |
| Maximum Print Area(s):<br>Pad Print 3.5(w) x 4(h) cm<br>Full Wrap 22.93cm W x 15cm H | Factory sample supplied              | ☐ No sample needed (Direct product from artwork approval)                |
| Laser Engrave: 8(h) x 3.2(w) cm<br>Digital Print: 3(w) x 9(h) cm                     | Note:                                | Approved Alterations as marked                                           |
| Actual Print Size:                                                                   |                                      |                                                                          |
| Item colour:                                                                         |                                      | Name:                                                                    |
| Print colour:                                                                        |                                      | Company:                                                                 |
| Print sides:                                                                         |                                      | Signed:                                                                  |
| Artwork Date:                                                                        |                                      | Date:                                                                    |