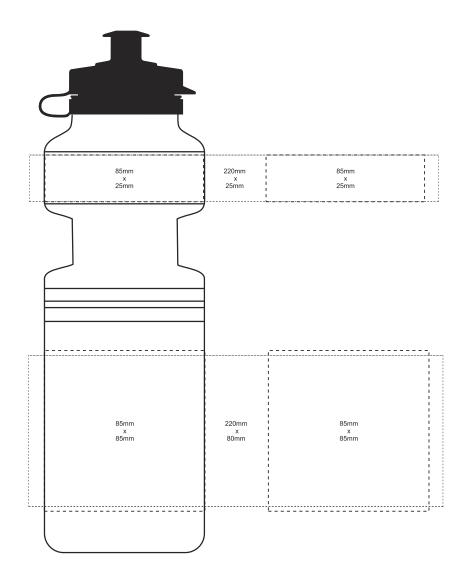

| ORIENT                       | SPBD05 - Plastic Sports Bottle |                                                         |
|------------------------------|--------------------------------|---------------------------------------------------------|
| Order No:                    | Repeat order, New order        | Sample Options:  Physical sample needed                 |
| Qty:                         | Previous PO:                   | (extra 1week and AU\$65.00 cost)                        |
| Item Size :26x7.5cm          |                                | Sample Image needed                                     |
| Actual Print Size:           | Factory sample supplied        | No sample needed (Direct product from artwork approval) |
| Item colour:                 | Note:                          | Approved Alterations as marked                          |
| Print colour:                |                                | Name:                                                   |
| Print sides:                 |                                | Company:                                                |
|                              |                                | Signed:                                                 |
| Maximum Print Area(s):10x8cm |                                | Date:                                                   |