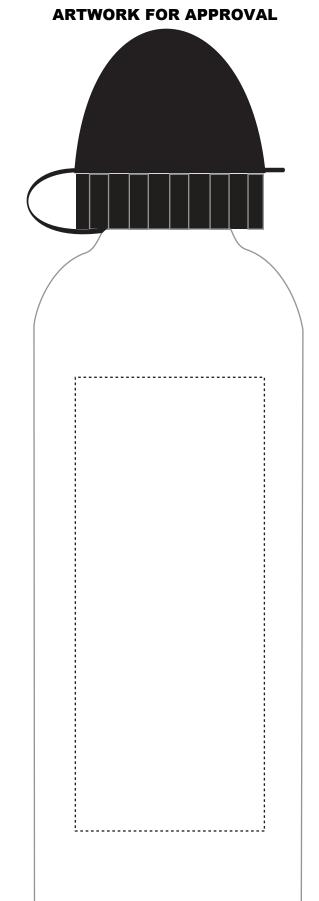

ALL ARTWORKS HAVE TO BE APPROVED IN 36 HOURS WHEN RECEIVING. PRODUCTION WILL NOT COMMENCE WITHOUT SAMPLE OPTION SELECTED.

artwork not to scale

| STAD02                                            |                                                             |
|---------------------------------------------------|-------------------------------------------------------------|
| Maximum Print Area(s): 50mmx120mm                 | Item Size: 600ml                                            |
| ORIENT                                            | Samples Options:                                            |
| Order No: Qty:                                    | Phisical sample needed.  (Extra 2 weeks and AU\$65.00 cost) |
| Item Color:                                       | Sample images needed.  (Extra 7 days)                       |
| Print PMS Color(s):                               | No sample needed  (Directly product from Artwork Approval)  |
| Artwork Approval:  Approved Alterations as marked |                                                             |
| Name:                                             | Signed:                                                     |
| Company:                                          | Date:                                                       |