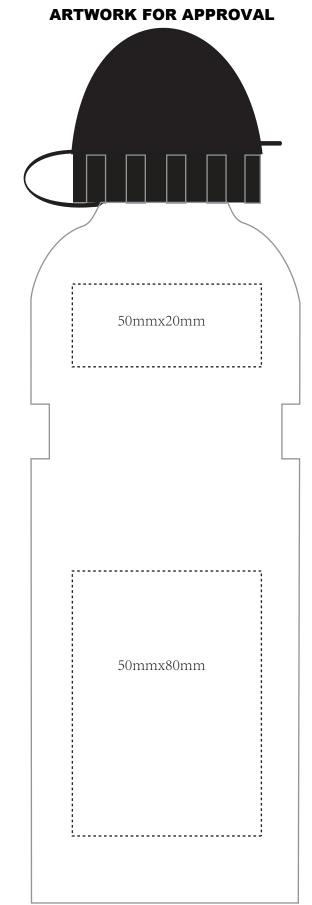

## ALL ARTWORKS HAVE TO BE APPROVED IN 36 HOURS WHEN RECEIVING. PRODUCTION WILL NOT COMMENCE WITHOUT SAMPLE OPTION SELECTED.

| STAD04                             |                                                                                                 |
|------------------------------------|-------------------------------------------------------------------------------------------------|
| Maximum Print Area(s):             | Item Size: 750ml                                                                                |
| ORIENT                             | Samples Options:                                                                                |
| Order No: Qty:                     | Phisical sample needed.                                                                         |
|                                    | (Extra 2 weeks and AU\$65.00 cost)                                                              |
| Item Color: Print PMS Color(s):    | Sample images needed. (Extra 7 days)  No sample needed (Directly product from Artwork Approval) |
| Artwork Approval:                  |                                                                                                 |
| ☐ Approved ☐ Alterations as marked |                                                                                                 |
| Name:                              | Signed:                                                                                         |
| Company:                           | Date:                                                                                           |