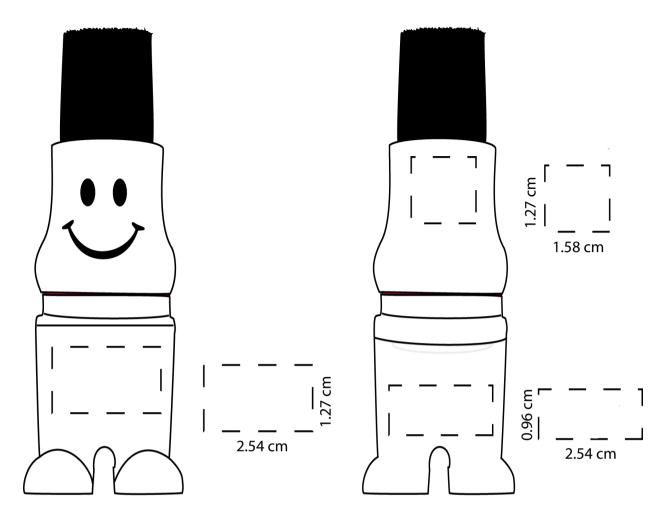

## **ORIENT**COLLECTION Code-IPAC120

| Order No:<br>Qty:                                                        | Repeat order, New order Previous PO: | Sample Options:  Physical sample needed (extra 1week and AU\$65.00 cost) |
|--------------------------------------------------------------------------|--------------------------------------|--------------------------------------------------------------------------|
| Item Size : 38.1cm (w) x 31.75cm (h) x 95.25cm                           |                                      | Sample Image needed                                                      |
| Actual Print Size: Front (legs) 2.54 x 1.27 cm                           | Factory sample supplied              | No sample needed (Direct product from artwork approval)                  |
| Back (head) 1.58 x1 2.7 cm<br>Back (legs) 2.54 x 0.96 cm<br>Item colour: | Note:                                | Approved Alterations as marked                                           |
| Print colour:                                                            |                                      | Name:                                                                    |
| Print sides:                                                             |                                      | Company: Signed:                                                         |
| Maximum Print Area(s):                                                   |                                      | Date:                                                                    |