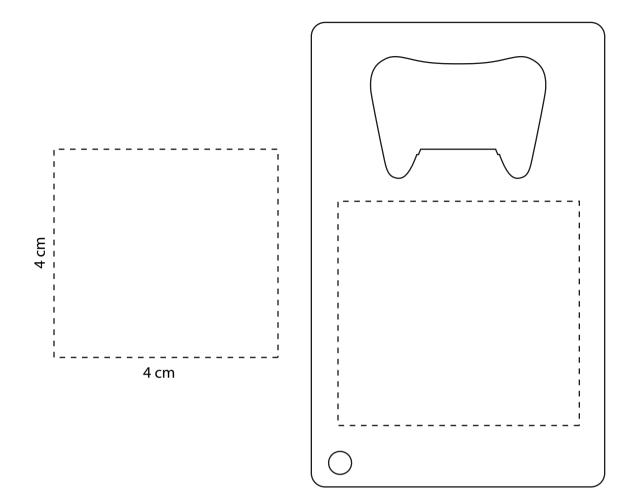

## **ORIENT**COLLECTION Code-OCB-OPEN11B

| Order No:<br>Qty:<br>Item Size: 5 (w) x 8 (h) cm | Repeat order, Previous PO: | Sample Options:<br>Physical sample needed<br>(extra 1week and AU\$65.00 cost)<br>Sample Image needed |
|--------------------------------------------------|----------------------------|------------------------------------------------------------------------------------------------------|
| Actual Print Size: 4 (w) x 4 (h) cm              | Factory sample supplied    | No sample needed<br>(Direct product from artwork approval)                                           |
| Item colour:                                     | Note:                      | Approved Alterations as marked                                                                       |
| Print colour:                                    |                            | Name:                                                                                                |
| Print sides:                                     |                            | Company:                                                                                             |
|                                                  |                            | Signed:                                                                                              |
| Maximum Print Area(s):                           |                            | Date:                                                                                                |