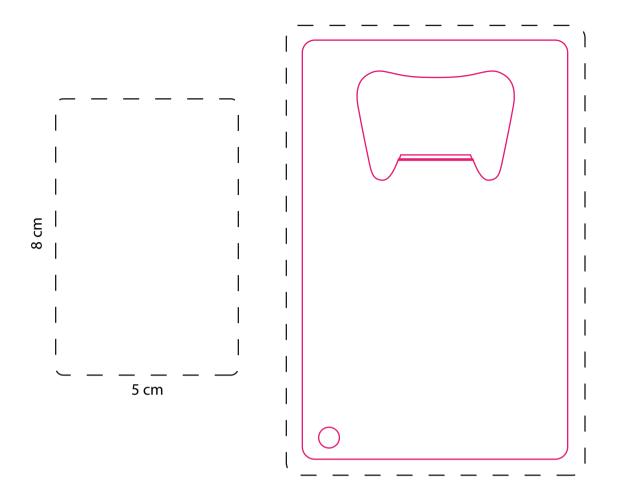

## **ORIENT**COLLECTION Code-OCB-OPEN11P

| Order No:<br>Qty:                   | Repeat order, New order<br>Previous PO: | Sample Options:<br>Physical sample needed<br>(extra 1week and AU\$65.00 cost)<br>Sample Image needed |
|-------------------------------------|-----------------------------------------|------------------------------------------------------------------------------------------------------|
| Item Size: 5 (w) x 8 (h) cm         | Factory sample supplied                 | □ No sample needed                                                                                   |
| Actual Print Size: 5 (w) x 8 (h) cm |                                         | (Direct product from artwork approval)                                                               |
| Item colour:                        | Note:                                   | Approved Alterations as marked                                                                       |
| Print colour:                       |                                         | Name:                                                                                                |
| Print sides:                        |                                         | Company:                                                                                             |
|                                     |                                         | Signed:                                                                                              |
| Maximum Print Area(s):              |                                         | Date:                                                                                                |