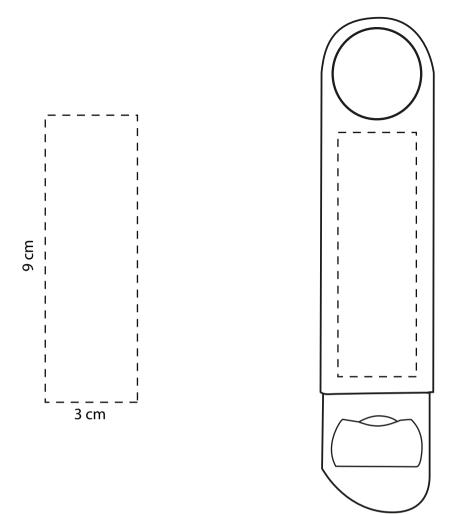

## **ORIENT**COLLECTION Code-OCB-OPEN8A

| Order No:<br>Qty:<br>Item Size: 4 (w) x 18 (h) cm | Repeat order, New order<br>Previous PO: | Sample Options:<br>Physical sample needed<br>(extra 1week and AU\$65.00 cost)<br>Sample Image needed |
|---------------------------------------------------|-----------------------------------------|------------------------------------------------------------------------------------------------------|
| Actual Print Size: 3 (w) x 9 (h) cm               | Factory sample supplied                 | No sample needed<br>(Direct product from artwork approval)                                           |
| Item colour:                                      | Note:                                   | Approved Alterations as marked                                                                       |
| Print colour:                                     |                                         | Name:                                                                                                |
| Print sides:                                      |                                         | Company:                                                                                             |
|                                                   |                                         | Signed:                                                                                              |
| Maximum Print Area(s):                            |                                         | Date:                                                                                                |