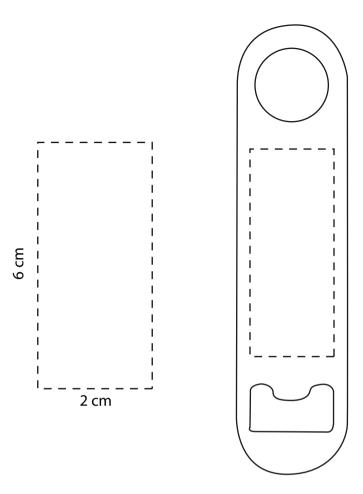

## **ORIENT**COLLECTION Code- OCB-OPEN9

| Order No: Qty:                      | Repeat order, New order Previous PO: | Sample Options:  Physical sample needed (extra 1week and AU\$65.00 cost)  Sample Image needed |
|-------------------------------------|--------------------------------------|-----------------------------------------------------------------------------------------------|
| Item Size: 12 (w) x 3 (h) cm        | Factory sample supplied              | ☐ No sample needed                                                                            |
| Actual Print Size: 2 (w) x 6 (h) cm | Note:                                | (Direct product from artwork approval)                                                        |
| Item colour:                        | Note.                                | ☐ Approved ☐ Alterations as marked                                                            |
| Print colour:                       |                                      | Name:                                                                                         |
| Print sides:                        |                                      | Company:                                                                                      |
|                                     |                                      | Signed:                                                                                       |
| Maximum Print Area(s):              |                                      | Date:                                                                                         |