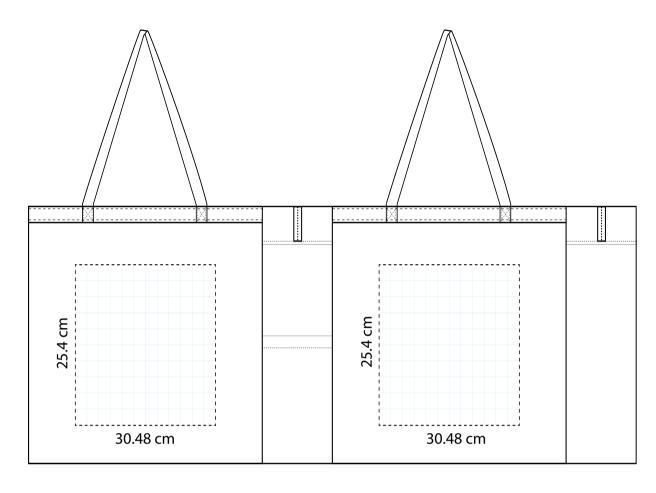

## **ORIENT**COLLECTION Code-OCBAB104

| Order No: Qty: Item Size: 5 1 (w) x 41 (h) with 16 cm gussets | Repeat order, New order Previous PO: | Sample Options:  Physical sample needed (extra 1week and AU\$65.00 cost)  Sample Image needed |
|---------------------------------------------------------------|--------------------------------------|-----------------------------------------------------------------------------------------------|
| Actual Print Size: 30.48 (w) x 25.4 (h) cm                    | Factory sample supplied              | ☐ No sample needed (Direct product from artwork approval)                                     |
| Item colour:                                                  | Note:                                | ☐ Approved ☐ Alterations as marked                                                            |
| Print colour:                                                 |                                      | Name:                                                                                         |
| Print sides:                                                  |                                      | Company:                                                                                      |
|                                                               |                                      | Signed:                                                                                       |
| Maximum Print Area(s):                                        |                                      | Date:                                                                                         |