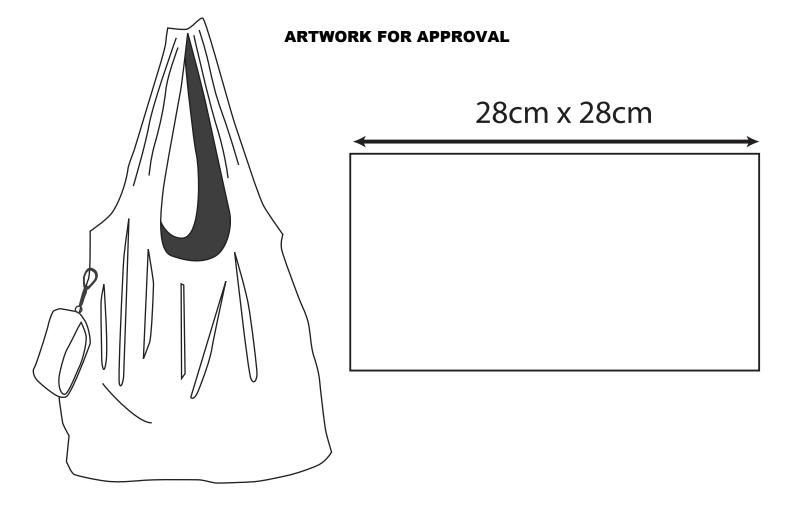

| FOLB05                                                                                                                                                                                                                                                                                                                                                                                                                                                                                                                                                                                          |                                                                                                                                                                       |
|-------------------------------------------------------------------------------------------------------------------------------------------------------------------------------------------------------------------------------------------------------------------------------------------------------------------------------------------------------------------------------------------------------------------------------------------------------------------------------------------------------------------------------------------------------------------------------------------------|-----------------------------------------------------------------------------------------------------------------------------------------------------------------------|
| Maximum Print Area(s):28 x 28 cm                                                                                                                                                                                                                                                                                                                                                                                                                                                                                                                                                                | Item Size : 30 x 35 cm                                                                                                                                                |
| ORIENT COLLECTIONOrder No:Qty:Actual Print Size:Item Color:Print PMS Color(s):                                                                                                                                                                                                                                                                                                                                                                                                                                                                                                                  | Samples Options:   Physical sample needed.   (Extra 1 weeks and AU\$65.00 cost)   Sample images needed.   No sample needed   (Directly product from Artwork Approval) |
| Artwork Approval:   Approved Alterations as marked   Name: Signed:   Company: Date:                                                                                                                                                                                                                                                                                                                                                                                                                                                                                                             |                                                                                                                                                                       |
| Terms and Conditions:<br>We will be free of liability should your order be delayed due to circumstances beyond our control. Such as Port/Vessel delays<br>due to Weather, or labour action.<br>As PMS colours are usually mixed by hand, from time to time there could be a colour difference from the requested pms to the<br>final product. This is due to ink colour, substrate being printed and decoration type, this is unavoidable on the final product and<br>customer should expect that some variance may show up dependent on the factors above. Intex considers this as acceptable. |                                                                                                                                                                       |