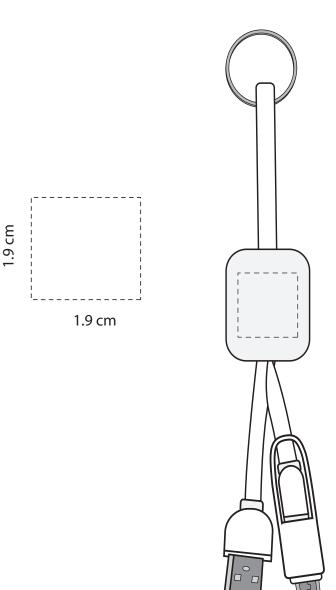

Product: PH2879 - Slide Charging Cables on Key Ring

Print Size: 1.9 cm (w) x 1.9 cm (h) Item Size: 3.2 cm (w) x 17.1 cm (h) Qty: Order No: Print PMS Color(s): Item Color: Actual Print Size: Artwork Approval: ☐ Approved ☐ Alterations as marked