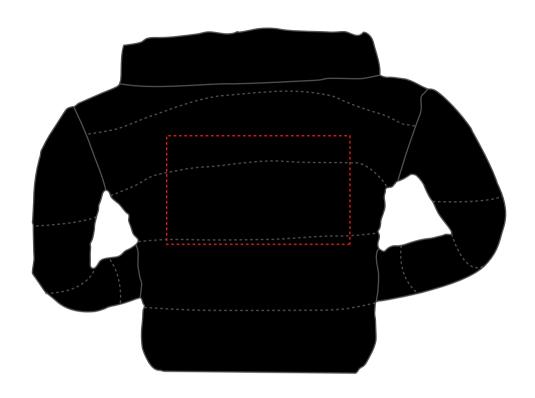

## **ORIENT** COLLECTION

| Order No:                               | Repeat order, New order Previous PO: | Sample Options:  Physical sample needed                 |
|-----------------------------------------|--------------------------------------|---------------------------------------------------------|
| Qty:                                    |                                      | (extra 1week and AU\$65.00 cost)  Sample Image needed   |
| Item Size: 8*12*11.5CM                  |                                      |                                                         |
| Actual Print Size:                      | Factory sample supplied              | No sample needed (Direct product from artwork approval) |
| Item colour: Black                      | Note:                                | Approved Alterations as marked                          |
| Print colour:                           |                                      | Name:                                                   |
| Print sides:                            |                                      | Company:                                                |
|                                         |                                      | Signed:                                                 |
| Maximum Print Area(s):<br>5.5cmw * 5cmH |                                      | Date:                                                   |