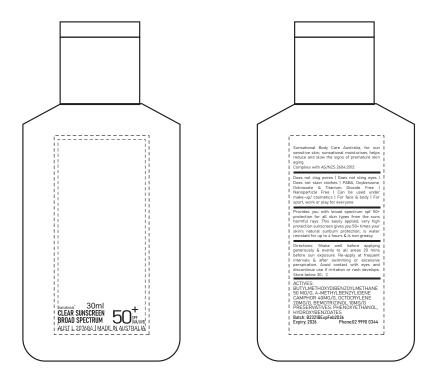

Product: Clear Sunscreen 30ml OCSUN01

| Item Size: 3.5cm W x 7.5cm H       | Print Size: 2.1cm W x 4.4cm H |
|------------------------------------|-------------------------------|
|                                    |                               |
| Order No:                          | Qty:                          |
| Item Color:                        | Print PMS Color(s):           |
|                                    |                               |
| Actual Print Size:                 |                               |
|                                    |                               |
|                                    |                               |
| Artwork Approval:                  |                               |
| ☐ Approved ☐ Alterations as marked |