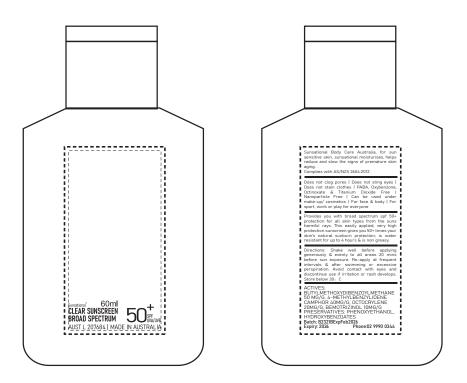

## Product:60ml SPF50 SUNSCREEN LOTION OCSUN03

| Item Size: 4.8cm W x 9cm H                            | Print Size: 2.7cm W x 5cm H |
|-------------------------------------------------------|-----------------------------|
|                                                       | Qty:<br>Print PMS Color(s): |
| Actual Print Size:                                    |                             |
| Artwork Approval:  ☐ Approved ☐ Alterations as marked |                             |
| Name:                                                 | Signed:                     |
| Company:                                              | Date:                       |