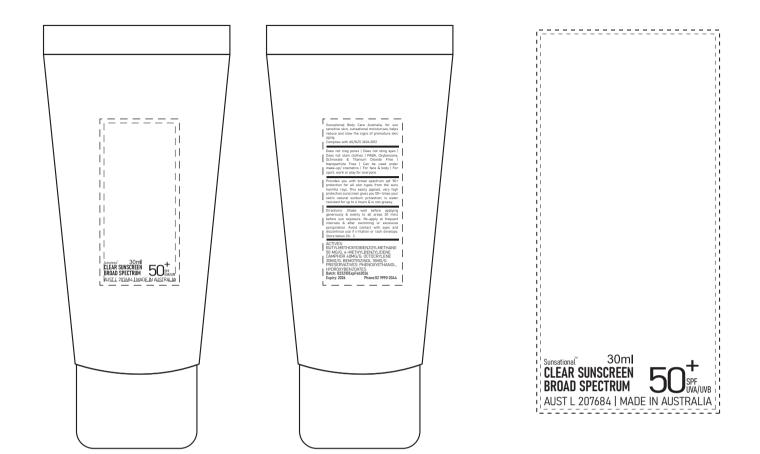

## Product: 30ml SPF50 SUNSCREEN LOTION TUBE OCSUN05

Item Size: 10cm H x 4.6cm W Print Size: 2.1cm W x 4.4cm H

Order No: Item Color: Qty: Print PMS Color(s):

Actual Print Size:

Artwork Approval: Approved Alterations as marked Name: Signed: Company: Date: