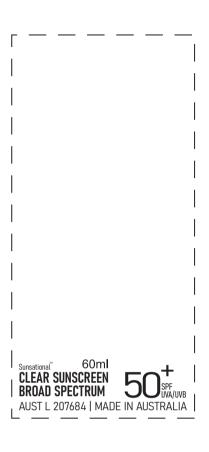

Product: 60ml SPF50 SUNSCREEN LOTION TUBE OCSUN06

| Item Size:                         | Print Size:         |
|------------------------------------|---------------------|
| 12.5cm H x 5.4cm W                 | 3cm W x 6cm H       |
|                                    |                     |
|                                    |                     |
| Order No:                          | Qty:                |
| Item Color:                        | Print PMS Color(s): |
|                                    |                     |
| Actual Print Size:                 |                     |
| Actual Fillit Size.                |                     |
|                                    |                     |
| Artwork Approval:                  |                     |
| ☐ Approved ☐ Alterations as marked |                     |
| Name:                              | Signed:             |
| Company:                           | Date:               |