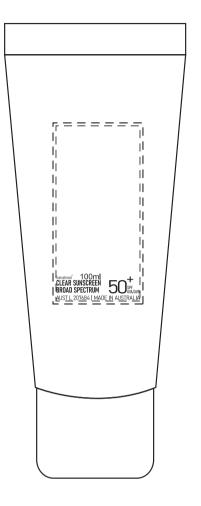

Product: 100ml SPF50 SUNSCREEN LOTION TUBE OCSUN07

| Item Size:                         | Print Size:         |
|------------------------------------|---------------------|
| 15cm H x 6cm W                     | 3cm W x 6cm H       |
|                                    |                     |
|                                    |                     |
| Order No:                          | Qty:                |
| Item Color:                        | Print PMS Color(s): |
|                                    |                     |
| Asked British Circu                |                     |
| Actual Print Size:                 |                     |
|                                    |                     |
| Artwork Approval:                  |                     |
| ☐ Approved ☐ Alterations as marked |                     |
| Name:                              | Signed:             |
| Company:                           | Date:               |