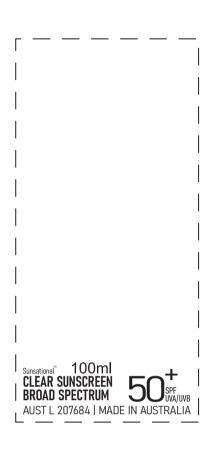

Product: 100ml SPF50 SUNSCREEN LOTION TUBE OCSUN07

| Item Size:                         | Print Size:         |
|------------------------------------|---------------------|
| 15cm H x 6cm W                     | 3cm W x 6cm H       |
|                                    |                     |
|                                    |                     |
| Order No:                          | Qty:                |
| Item Color:                        | Print PMS Color(s): |
|                                    |                     |
| Asked British Circu                |                     |
| Actual Print Size:                 |                     |
|                                    |                     |
| Artwork Approval:                  |                     |
| ☐ Approved ☐ Alterations as marked |                     |
| Name:                              | Signed:             |
| Company:                           | Date:               |