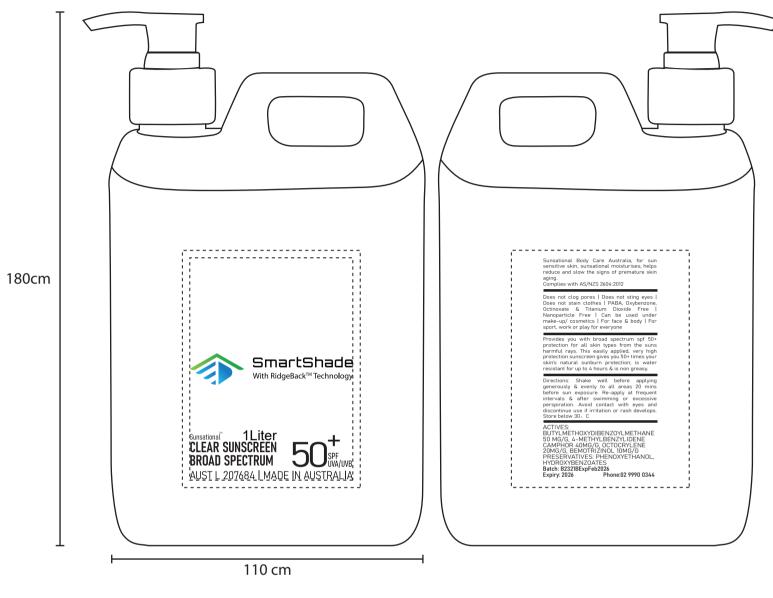

## ARTWORK FOR APPROVAL

Product: 1L SPF50 SUNSCREEN LOTION OCSUN08

Order No: Sunscreen 1 litre pump pack Qty: 100 Print PMS Color(s): Full Color - 1 Position Item Color: White

Actual Print Size: 55cm x 10.59cm

Item Size: 110cm x 180cm

| Artwork Approval:                |         |  |  |  |  |
|----------------------------------|---------|--|--|--|--|
| ☐ Approved ☐ Alterations as mark | ed      |  |  |  |  |
| Name:                            | Signed: |  |  |  |  |
| Company:                         | Date:   |  |  |  |  |

Print Size: 60cm x 80cm

We will be free of liability should your order be delayed due to circumstances beyond our control. Such as Port/Vessel delays due to Weather, or labour action. As PMS colours are usually mixed by hand, from time to time there could be a colour difference from the requested pms to the final product. This is due to ink colour, substrate being printed and decoration type, this is unavoidable on the final product and customer should expect that some variance may show up dependent on the factors above. We considers this as acceptable. Please note that differences in printing could be up to 2 shades in PMS.