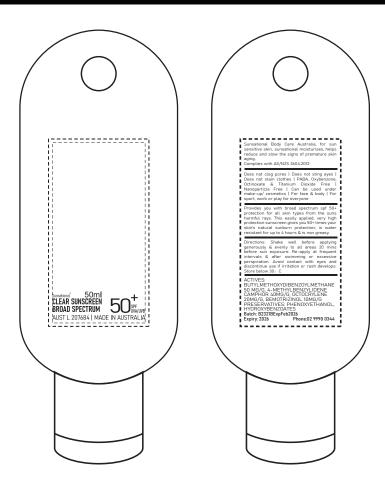

Product: 50ml SPF50 SUNSCREEN LOTION WITH CARABINER PPSUN09

| Item Size: 4.2cm W x 11.5cm H                         | Print Size: 2.7cm W x 5cm H |
|-------------------------------------------------------|-----------------------------|
| Order No:<br>Item Color:                              | Qty: Print PMS Color(s):    |
| Actual Print Size:                                    |                             |
| Artwork Approval:  ☐ Approved ☐ Alterations as marked |                             |
| Name:                                                 | Signed:                     |
| Company:                                              | Date:                       |

## Term and conditions

We will be free of liability should your order be delayed due to circumstances beyond our contro