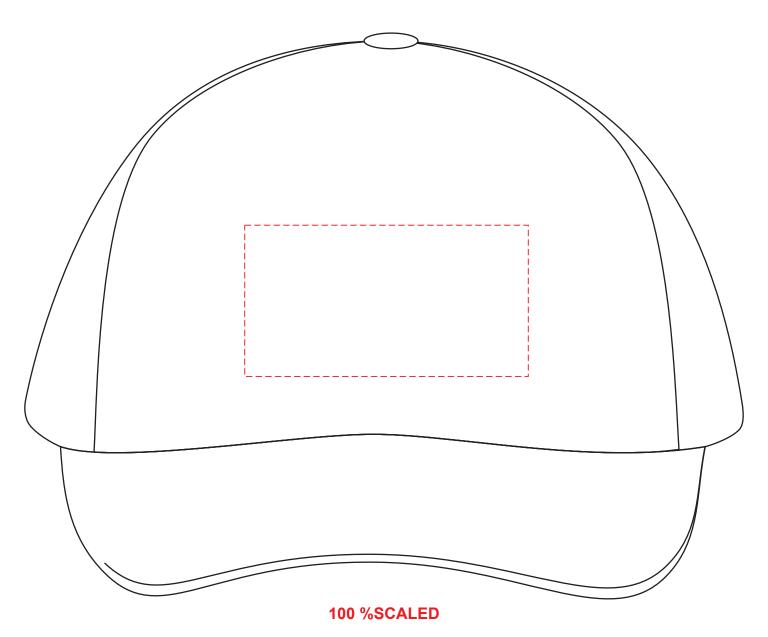

## **ARTWORK FOR APPROVAL**

| <b>ORIENT</b> COLLECTION                          | CAPS                       |                                                                          |
|---------------------------------------------------|----------------------------|--------------------------------------------------------------------------|
| Order No:                                         | Repeat order, Previous PO: | Sample Options:  Physical sample needed (extra 1week and AU\$65.00 cost) |
| Qty:                                              |                            | ☐ Sample Image needed                                                    |
| Item Size:                                        | Factory sample supplied    | ☐ No sample needed                                                       |
| Maximum Print Area(s):<br>Front - 7.5cm W x 4cm H |                            | (Direct product from artwork approval)                                   |
| Side - 4cm W x 2cm H                              | Note:                      | ☐ Approved ☐ Alterations as marked                                       |
| Actual Print Size:                                |                            |                                                                          |
| Item colour:                                      |                            | Name:                                                                    |
| Print colour:                                     |                            | Company:                                                                 |
| Print sides:                                      |                            | Signed:                                                                  |
| Artwork Date:                                     |                            | Date:                                                                    |