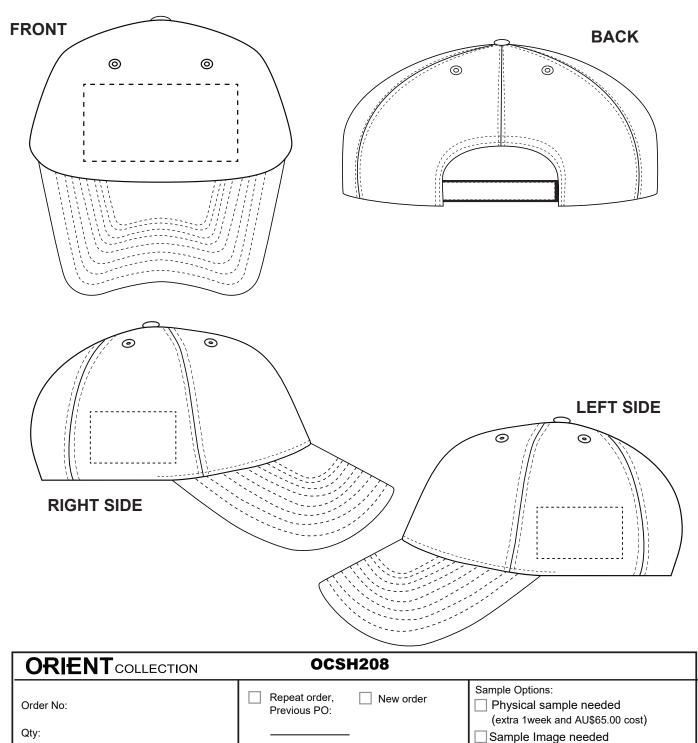

## **ARTWORK FOR APPROVAL**

| Qty: |
|------|
|------|

Item Size:

Maximum Print Area(s): Front: 11(w) x 6(h) cm; Back: 6(w) x 4(h) cm; Sides: 10(w) x 4(h) cm Actual Print Size: Item colour:

Print colour:

Print sides: