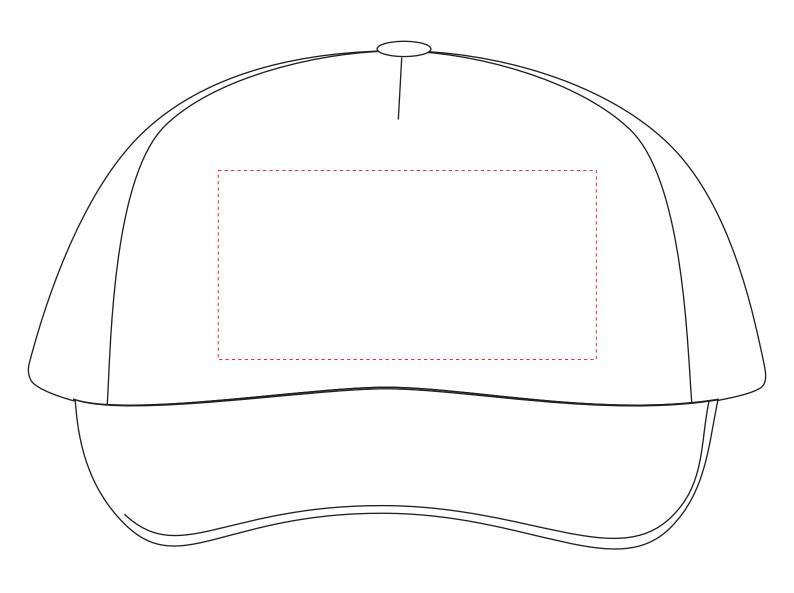

## **ARTWORK FOR APPROVAL**

| <b>ORIENT</b> COLLECTION                                       | RPET hat                             |                                                                                               |
|----------------------------------------------------------------|--------------------------------------|-----------------------------------------------------------------------------------------------|
| Order No:<br>Qty:                                              | Repeat order, New order Previous PO: | Sample Options:  Physical sample needed (extra 1week and AU\$65.00 cost)  Sample Image needed |
| Item Size:  Maximum Print Area(s):                             | Factory sample supplied              | ☐ No sample needed (Direct product from artwork approval)                                     |
| Front - 10cm W x 5cm H Side - 4cm W x 2cm H Actual Print Size: | Note:                                | ☐ Approved ☐ Alterations as marked                                                            |
| Item colour:                                                   |                                      | Name:                                                                                         |
| Print colour:                                                  |                                      | Company:                                                                                      |
| Print sides:                                                   |                                      | Signed:                                                                                       |
| Artwork Date:                                                  |                                      | Date:                                                                                         |