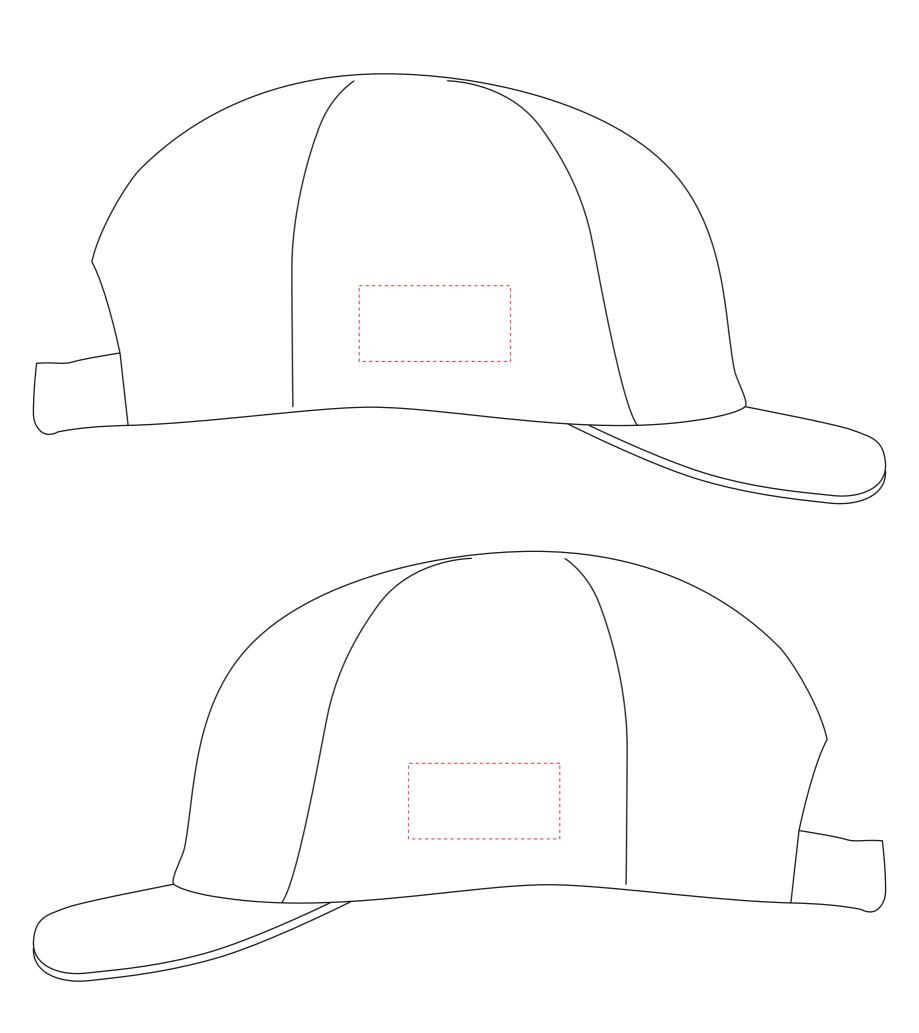

## **ARTWORK FOR APPROVAL**

| <b>ORIENT</b> COLLECTION                                       | RPET hat                             |                                                                                               |
|----------------------------------------------------------------|--------------------------------------|-----------------------------------------------------------------------------------------------|
| Order No:<br>Qty:                                              | Repeat order, New order Previous PO: | Sample Options:  Physical sample needed (extra 1week and AU\$65.00 cost)  Sample Image needed |
| Item Size:  Maximum Print Area(s):                             | Factory sample supplied              | ☐ No sample needed (Direct product from artwork approval)                                     |
| Front - 10cm W x 5cm H Side - 4cm W x 2cm H Actual Print Size: | Note:                                | ☐ Approved ☐ Alterations as marked                                                            |
| Item colour:                                                   |                                      | Name:                                                                                         |
| Print colour:                                                  |                                      | Company:                                                                                      |
| Print sides:                                                   |                                      | Signed:                                                                                       |
| Artwork Date:                                                  |                                      | Date:                                                                                         |