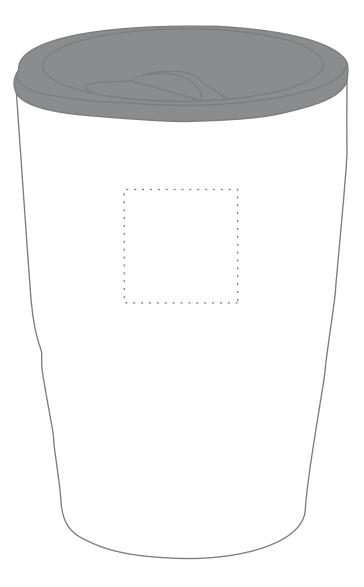

## **ARTWORK FOR APPROVAL**

| <b>ORIENT</b> COLLECTION           | Diamond Cut Insulated Travel Mug - OCP721953 |                                                                          |
|------------------------------------|----------------------------------------------|--------------------------------------------------------------------------|
| Order No:                          | Repeat order, New order<br>Previous PO:      | Sample Options:  Physical sample needed (extra 1week and AU\$65.00 cost) |
| Qty:                               |                                              | Sample Image needed                                                      |
| Item Size:85mm ×124mm              | Factory sample supplied                      | No sample needed<br>(Direct product from artwork approval)               |
| Maximum Print Area(s): 30mm x 30mm | Note:                                        | ()                                                                       |
| Actual Print Size:                 |                                              | Approved Alterations as marked                                           |
| Item colour:                       |                                              |                                                                          |
| Print colour:                      |                                              | Name:                                                                    |
| Print sides:                       |                                              | Company:                                                                 |
|                                    |                                              | Signed:                                                                  |
| Artwork Date:                      |                                              | Date:                                                                    |