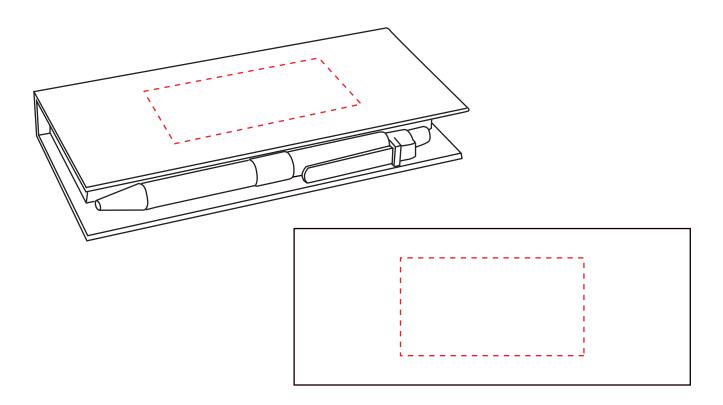

ALL ARTWORKS HAVE TO BE APPROVED IN 36 HOURS WHEN RECEIVING.

| DESK37                                                                                  |                                                                                                                                                                                                                                                                                                                                                                                                     |
|-----------------------------------------------------------------------------------------|-----------------------------------------------------------------------------------------------------------------------------------------------------------------------------------------------------------------------------------------------------------------------------------------------------------------------------------------------------------------------------------------------------|
| Maximum Print Area(s): 7.5cmX4cm                                                        | Item Size : 16.2cmX6.4cmX2.3cm                                                                                                                                                                                                                                                                                                                                                                      |
| ORIENT COLLECTION  Order No: Qty:  Actual Print Size:  Item Color:  Print PMS Color(s): | Samples Options:  Physical sample needed. (Extra 1 weeks and AU\$65.00 cost)  CONDITION: Pre-production sample will be made only if it's neccessary. The decision is made by factory according to the artwork.  ETA for normal quantity: 1. for usbs, coffee cups: 2-3weeks 2. for bags: 7-10weeks (indent, sea freight) 3.other indent jobs: sea freight: 8weeks+ 4. air freight: around 4-6 weeks |
| Artwork Approval:  Approved Alterations as marked  Name: Signed:  Company: Date:        |                                                                                                                                                                                                                                                                                                                                                                                                     |