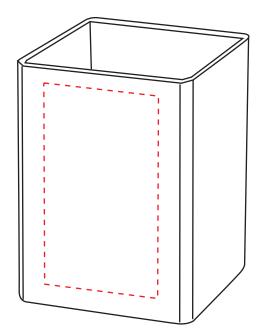

Color position print

Artwork not to scale

| PEHB06                                              |                                                                                                                                                                                                  |  |  |
|-----------------------------------------------------|--------------------------------------------------------------------------------------------------------------------------------------------------------------------------------------------------|--|--|
| Maximum Print Area(s): 6cmX9cm                      | Item Size : 8.5cmX8.5cmX10cm                                                                                                                                                                     |  |  |
| ORIENT COLLECTION Order No: Qty: Actual Print Size: | Samples Options:<br>Physical sample needed.<br>(Extra 1 weeks and AU\$65.00 cost)<br>CONDITION: Pre-production sample will be made<br>only if it's neccessary.The decision is made by            |  |  |
| Item Color:                                         | factory according to the artwork.                                                                                                                                                                |  |  |
| Print PMS Color(s):                                 | ETA for normal quantity :<br>1. for usbs, coffee cups: 2-3weeks<br>2. for bags: 7-10weeks (indent, sea freight)<br>3.other indent jobs: sea freight: 8weeks+<br>4. air freight: around 4-6 weeks |  |  |
| Artwork Approval:                                   |                                                                                                                                                                                                  |  |  |
| Name:                                               | Signed:                                                                                                                                                                                          |  |  |
| Company:                                            | Date:                                                                                                                                                                                            |  |  |
|                                                     |                                                                                                                                                                                                  |  |  |