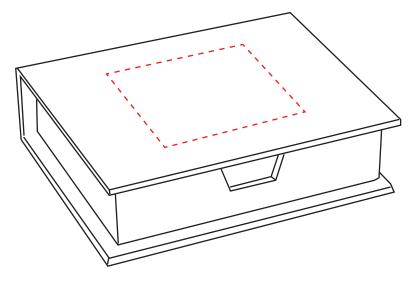

## **ARTWORK FOR APPROVAL**

Color position print

Artwork not to scale

please confirm product code, color, print color, quantity and any accessories with this order it's your responsibility to ensure all the details correct before sign.

ALL ARTWORKS HAVE TO BE APPROVED IN 36 HOURS WHEN RECEIVING.

| DESK41                                                                                  |                                                                                                                                                                                                                                                                                                                                                                                                     |
|-----------------------------------------------------------------------------------------|-----------------------------------------------------------------------------------------------------------------------------------------------------------------------------------------------------------------------------------------------------------------------------------------------------------------------------------------------------------------------------------------------------|
| Maximum Print Area(s): 5cmX6cm                                                          | Item Size : 11.6cmX9.5cmX3.2cm                                                                                                                                                                                                                                                                                                                                                                      |
| ORIENT COLLECTION  Order No: Qty:  Actual Print Size:  Item Color:  Print PMS Color(s): | Samples Options:  Physical sample needed. (Extra 1 weeks and AU\$65.00 cost)  CONDITION: Pre-production sample will be made only if it's neccessary. The decision is made by factory according to the artwork.  ETA for normal quantity: 1. for usbs, coffee cups: 2-3weeks 2. for bags: 7-10weeks (indent, sea freight) 3.other indent jobs: sea freight: 8weeks+ 4. air freight: around 4-6 weeks |
| Artwork Approval:  ☐ Approved ☐ Alterations as marked                                   |                                                                                                                                                                                                                                                                                                                                                                                                     |
| Name:                                                                                   | Signed:                                                                                                                                                                                                                                                                                                                                                                                             |
| Company:                                                                                | Date:                                                                                                                                                                                                                                                                                                                                                                                               |