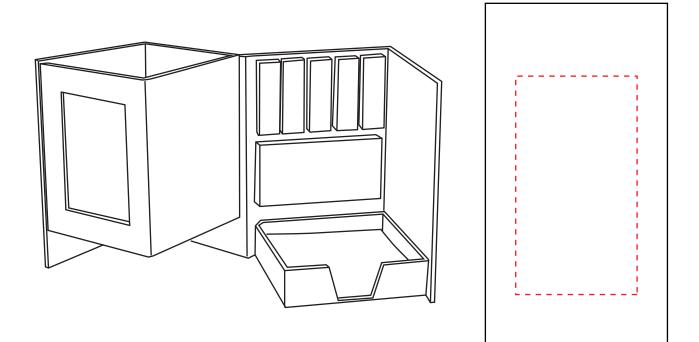

| PEHB07                                              |                                                                                                                                                                                                                                       |
|-----------------------------------------------------|---------------------------------------------------------------------------------------------------------------------------------------------------------------------------------------------------------------------------------------|
| Maximum Print Area(s): 50mmX90mm                    | Item Size : 7.5cmX7.5cmX15cm                                                                                                                                                                                                          |
| ORIENT COLLECTION Order No: Qty: Actual Print Size: | Samples Options:<br>Physical sample needed.<br>(Extra 1 weeks and AU\$65.00 cost)<br>CONDITION: Pre-production sample will be made<br>only if it's neccessary. The decision is made by<br>factory according to the activory.          |
| Item Color:<br>Print PMS Color(s):                  | factory according to the artwork.<br>ETA for normal quantity :<br>1. for usbs, coffee cups: 2-3weeks<br>2. for bags: 7-10weeks (indent, sea freight)<br>3.other indent jobs: sea freight: 8weeks+<br>4. air freight: around 4-6 weeks |
| Artwork Approval:                                   |                                                                                                                                                                                                                                       |
| Name:                                               | Signed:                                                                                                                                                                                                                               |
| Company:                                            | Date:                                                                                                                                                                                                                                 |
|                                                     |                                                                                                                                                                                                                                       |