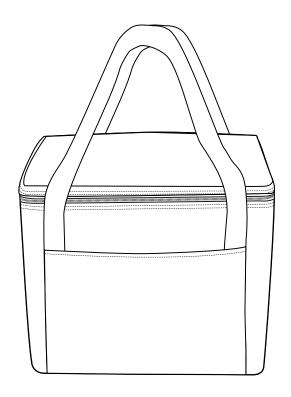

## **LINE DRAWING FOR COLB02 - Thredbo**

Please print out, check and fax back ASAP. We require a signed art approval before proceeding with any order.

| COOLER BAG - NON WOVEN                                                                              |                                    |
|-----------------------------------------------------------------------------------------------------|------------------------------------|
| Maximum Print Area(s): Front:15(w)x12(h)cm. Lid:12(w)x10(h)cm. Item Size: 31(w) x 32(h) x 21(d) cm. |                                    |
| <b>ORIENT</b> COLLECTION                                                                            | ☐ Approved ☐ Alterations as marked |
| Order No:                                                                                           | Name:                              |
| Actual Print Size:                                                                                  | Company:                           |
| Goods colour:                                                                                       | Signed:                            |
| Print colour:                                                                                       | Date:                              |