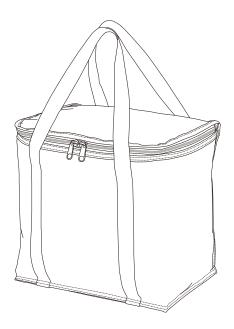

## LINE DRAWING FOR COLB01 - Perisher

Please print out, check and fax back ASAP. We require a signed art approval before proceeding with any order.

| COOLER BAG - NON WOVEN                                                                                         |                                |
|----------------------------------------------------------------------------------------------------------------|--------------------------------|
| Maximum Print Area(s): Front - 15(w) x 12(h) cm. Lid - 12(w) x 10(h) cm. Item Size : 31(w) x 32(h) x 21(d) cm. |                                |
| <b>ORIENT</b> COLLECTION                                                                                       | Approved Alterations as marked |
| Order No:                                                                                                      | Name:                          |
| Actual Print Size:                                                                                             | Company:                       |
| Item colour:                                                                                                   | Signed:                        |
| Print colour:                                                                                                  | Date:                          |