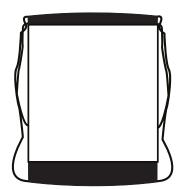

## **ARTWORK FOR APPROVAL**

side1

side2

| <b>ORIENT</b> COLLECTION           | DUFB34                                  |                                                            |
|------------------------------------|-----------------------------------------|------------------------------------------------------------|
| Order No:                          | Repeat order, New order<br>Previous PO: | Sample Options:                                            |
| Qty:                               |                                         | (extra 1week and AU\$65.00 cost)                           |
| Item Size : 34 x 44 cm             |                                         |                                                            |
| Actual Print Size:                 | Factory sample supplied                 | No sample needed<br>(Direct product from artwork approval) |
| Item colour:                       | Note:                                   | Approved Alterations as marked                             |
| Print colour:                      |                                         | Name:                                                      |
| Print sides:                       |                                         | Company:                                                   |
| Maximum Print Area(s):212 x 175 mm |                                         | Signed:<br>Date:                                           |
| 212 x 40 mm (bottom)               |                                         |                                                            |