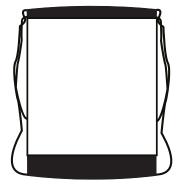

## **ARTWORK FOR APPROVAL**

side1

side2

| <b>ORIENT</b> COLLECTION           | DUFB34                                  |                                                            |
|------------------------------------|-----------------------------------------|------------------------------------------------------------|
| Order No:                          | Repeat order, New order<br>Previous PO: | Sample Options:                                            |
| Qty:                               |                                         | (extra 1week and AU\$65.00 cost)                           |
| Item Size : 34 x 44 cm             |                                         |                                                            |
| Actual Print Size:                 | Factory sample supplied                 | No sample needed<br>(Direct product from artwork approval) |
| Item colour:                       | Note:                                   | Approved Alterations as marked                             |
| Print colour:                      |                                         | Name:                                                      |
| Print sides:                       |                                         | Company:                                                   |
| Maximum Print Area(s):212 x 175 mm |                                         | Signed:<br>Date:                                           |
| 212 x 40 mm (bottom)               |                                         |                                                            |