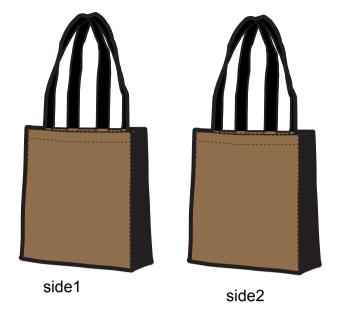

| <b>ORIENT</b> COLLECTION           | JUTB03 - Large Jute Tote Bag With Gusset |                                                       |
|------------------------------------|------------------------------------------|-------------------------------------------------------|
| Order No:                          | Repeat order, New order Previous PO:     | Sample Options:  Physical sample needed               |
| Qty:                               |                                          | (extra 1week and AU\$65.00 cost)  Sample Image needed |
| Item Size :36(w) x 41(h) x 11.5(g) |                                          | No sample needed                                      |
| Actual Print Size:                 | Factory sample supplied                  | (Direct product from artwork approval)                |
| Item colour:Natural                | Note:                                    | Approved Alterations as marked                        |
| Print colour:                      |                                          | Name:                                                 |
| Print sides:                       |                                          | Company:                                              |
|                                    |                                          | Signed:                                               |
|                                    |                                          | Date:                                                 |