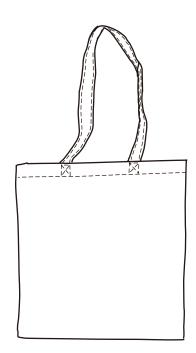

## LINE DRAWING FOR NWTB08-SUNSHINE

Please print out, check and fax back ASAP. We require a signed art approval before proceeding with any order.

| NON WOVEN TOTE BAG-VELCRO BAG                                    |                                                                                                                                                                                                                |
|------------------------------------------------------------------|----------------------------------------------------------------------------------------------------------------------------------------------------------------------------------------------------------------|
| Maximum Print Area(s): 28 x 28 cm.                               | Item Size: 38 x 42 cm.                                                                                                                                                                                         |
| ORIENT COLLECTION Order No: Actual Print Size: Item colour:      | Samples Options:  Physical sample needed. (Extra 1 weeks and AU\$65.00 cost)  CONDITION: Pre-production sample will be made only if it's neccessary. The decision is made by factory according to the artwork. |
| Print colour:  Artwork Approval:  Approved Alterations as marked | ETA for normal quantity: 1. for usbs, coffee cups: 2-3weeks 2. for bags: 7-10weeks (indent, sea freight) 3.other indent jobs: sea freight: 8weeks+ 4. air freight: around 4-6 weeks                            |
| Name:                                                            | Signed:                                                                                                                                                                                                        |
| Company:                                                         | Date:                                                                                                                                                                                                          |