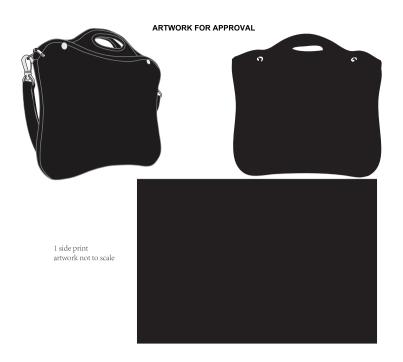

| ORIENT                            | NEOP55 - Neoprene Laptop Sleeve |                                                       |
|-----------------------------------|---------------------------------|-------------------------------------------------------|
| Order No:                         | Repeat order, Previous PO:      | Sample Options:  Physical sample needed               |
| Qty:                              |                                 | (extra 1week and AU\$65.00 cost)  Sample Image needed |
| Item Size : 37cm wide x 27cm high |                                 | No sample needed                                      |
| Actual Print Size:                | Factory sample supplied         | (Direct product from artwork approval)                |
| Item colour:                      | Note:                           | Approved Alterations as marked                        |
| Print colour:                     |                                 | Name:                                                 |
| Print sides:                      |                                 | Company:                                              |
|                                   |                                 | Signed:                                               |
|                                   |                                 | Date:                                                 |