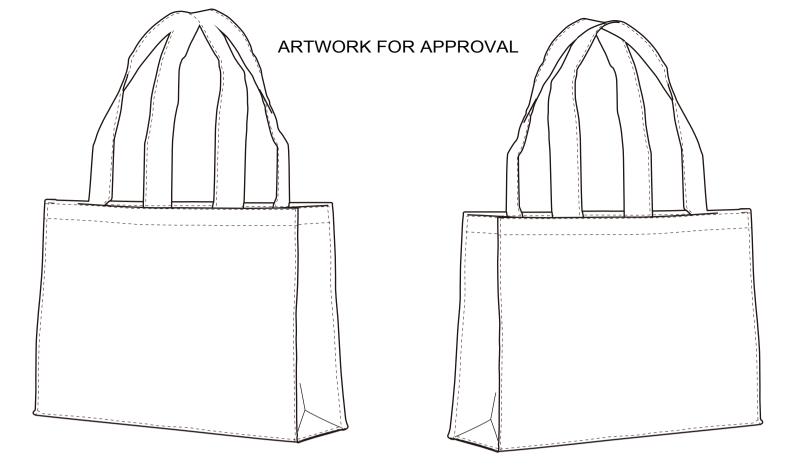

| <b>ORIENT</b> COLLECTION                                  | NWTB11                        |                                                                                              |
|-----------------------------------------------------------|-------------------------------|----------------------------------------------------------------------------------------------|
| Order No:<br>Qty:                                         | Repeat order,<br>Previous PO: | Sample Options:  Physical sample needed (extra 1week and AU\$65.00 cost) Sample Image needed |
| Item Size : 40(w) x 32(h) x 12(d)cm<br>Actual Print Size: | Factory sample supplied       | No sample needed<br>(Direct product from artwork approval)                                   |
| Item colour:                                              | Note:                         | Approved Alterations as marked                                                               |
| Print colour:                                             |                               | Name:                                                                                        |
| Print sides:                                              |                               | Company:                                                                                     |
|                                                           |                               | Signed:                                                                                      |
| Maximum Print Area(s): 25 cm(W) X 25 cm(H)                |                               | Date:                                                                                        |