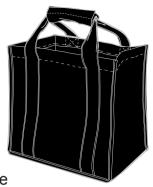

artwork not to scale

| <b>ORIENT</b> COLLECTION         | NWTB15 - Shelly 6 Bottle Bag |                                                         |
|----------------------------------|------------------------------|---------------------------------------------------------|
| Order No:                        | Repeat order, New order      | Sample Options:  Physical sample needed                 |
| Qty:                             | Previous PO:                 | (extra 1week and AU\$65.00 cost)                        |
| Item Size : 26 x 28 x 18 cm      |                              | Sample Image needed                                     |
| Actual Print Size:               | Factory sample supplied      | No sample needed (Direct product from artwork approval) |
| Item colour:                     | Note:                        | ☐ Approved ☐ Alterations as marked                      |
| Print colour:                    |                              | Name:                                                   |
| Print sides:                     |                              | Company:                                                |
|                                  |                              | Signed:                                                 |
| Maximum Print Area(s):14 x 14 cm |                              | Date:                                                   |