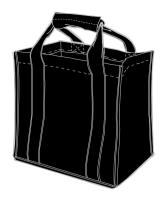

artwork not to scale

| <b>ORIENT</b> COLLECTION         | NWTB15 - Shelly 6 Bottle Bag |                                                         |
|----------------------------------|------------------------------|---------------------------------------------------------|
| Order No:                        | Repeat order, New order      | Sample Options:  Physical sample needed                 |
| Qty:                             | Previous PO:                 | (extra 1week and AU\$65.00 cost)                        |
| Item Size : 26 x 28 x 18 cm      |                              | Sample Image needed                                     |
| Actual Print Size:               | Factory sample supplied      | No sample needed (Direct product from artwork approval) |
| Item colour:                     | Note:                        | ☐ Approved ☐ Alterations as marked                      |
| Print colour:                    |                              | Name:                                                   |
| Print sides:                     |                              | Company:                                                |
|                                  |                              | Signed:                                                 |
| Maximum Print Area(s):14 x 14 cm |                              | Date:                                                   |