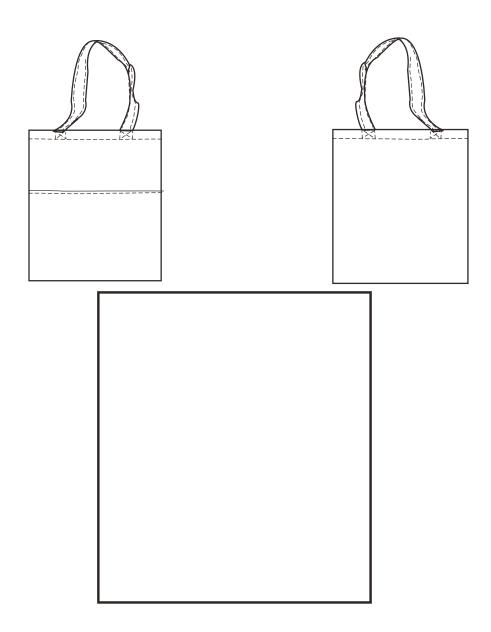

## **ARTWORK FOR APPROVAL**

| ORIENT COLLECTION NWTB19 - Maroubra Conference Bag |                         |                                                         |
|----------------------------------------------------|-------------------------|---------------------------------------------------------|
| Order No:                                          | Repeat order, New order | Sample Options:  Physical sample needed                 |
| Qty:                                               | Previous PO:            | (extra 1week and AU\$65.00 cost)                        |
| Item Size : 36 x 41 x 10 cm                        |                         | Sample Image needed                                     |
| Actual Print Size:                                 | Factory sample supplied | No sample needed (Direct product from artwork approval) |
| Item colour:                                       | Note:                   | Approved Alterations as marked                          |
| Print colour:                                      |                         | Name:                                                   |
| Print sides:                                       |                         | Company:                                                |
| Max print size: 25 x 25 cm                         |                         | Signed:                                                 |
|                                                    |                         | Date:                                                   |