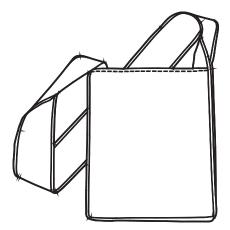

## **ARTWORK FOR APPROVAL**

face

artwork not to scale

back

| <b>ORIENT</b> COLLECTION           | NWTB20                  |                                                            |
|------------------------------------|-------------------------|------------------------------------------------------------|
| Order No:                          | Repeat order, New order | Sample Options:                                            |
| Qty:                               | Previous PO:            | (extra 1week and AU\$65.00 cost)                           |
| Item Size : 30(w) x 37(h) x 9(d)cm |                         | Sample Image needed                                        |
| Actual Print Size:                 | Factory sample supplied | No sample needed<br>(Direct product from artwork approval) |
| Item colour:                       | Note:                   | Approved Alterations as marked                             |
| Print colour:                      |                         | Name:                                                      |
| Print sides:                       |                         | Company:                                                   |
|                                    |                         | Signed:                                                    |
|                                    |                         | Date:                                                      |