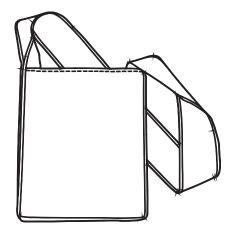

## **ARTWORK FOR APPROVAL**

face

artwork not to scale

back

| <b>ORIENT</b> COLLECTION           | NWTB20                  |                                                            |
|------------------------------------|-------------------------|------------------------------------------------------------|
| Order No:                          | Repeat order, New order | Sample Options:                                            |
| Qty:                               | Previous PO:            | (extra 1week and AU\$65.00 cost)                           |
| Item Size : 30(w) x 37(h) x 9(d)cm |                         | Sample Image needed                                        |
| Actual Print Size:                 | Factory sample supplied | No sample needed<br>(Direct product from artwork approval) |
| Item colour:                       | Note:                   | Approved Alterations as marked                             |
| Print colour:                      |                         | Name:                                                      |
| Print sides:                       |                         | Company:                                                   |
|                                    |                         | Signed:                                                    |
|                                    |                         | Date:                                                      |