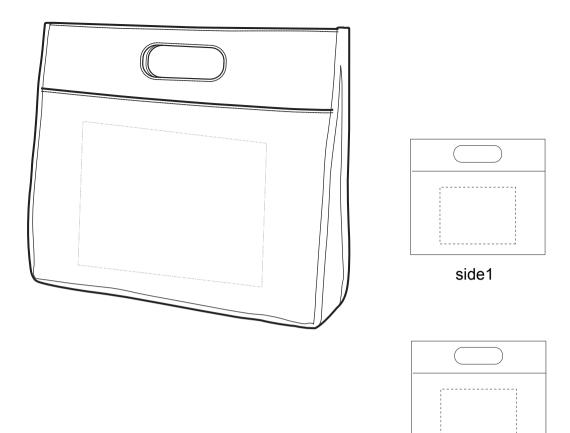

| <b>ORIENT</b> COLLECTION               | NWTB3350 - Non-Woven Tote Case       |                                                         |
|----------------------------------------|--------------------------------------|---------------------------------------------------------|
| Order No:                              | Repeat order, New order Previous PO: | Sample Options:  Physical sample needed                 |
| Qty:                                   | Previous PO.                         | (extra 1week and AU\$65.00 cost)                        |
| Item Size :356W x 305 H x 76 D mm      |                                      | Sample Image needed                                     |
| Actual Print Size:                     | Factory sample supplied              | No sample needed (Direct product from artwork approval) |
| Item colour:                           | Note:                                | Approved Alterations as marked                          |
| Print colour:                          |                                      | Name:                                                   |
| Print sides:                           |                                      | Company:                                                |
|                                        |                                      | Signed:                                                 |
| Maximum Print Area(s):200 W x 150 H mm |                                      | Date:                                                   |