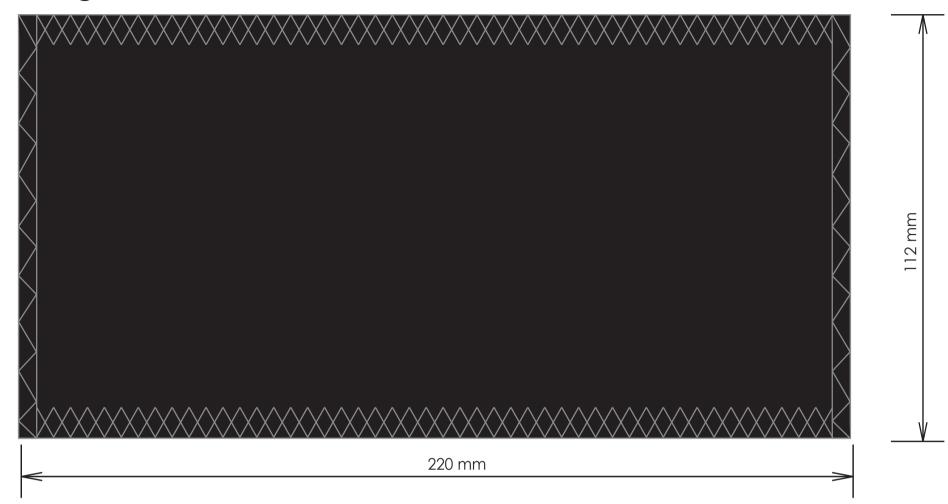

## **ARTWORK FOR APPROVAL**

Black Overstitched top & bottom Black Tape & stitched side seam

Artwork @ 100%

| <b>ORIENT</b> COLLECTION  | NEOP06                        |                                                                                                      |
|---------------------------|-------------------------------|------------------------------------------------------------------------------------------------------|
| Order No:<br>Qty:         | Repeat order,<br>Previous PO: | Sample Options: <ul> <li>Physical sample needed</li> <li>(extra 1week and AU\$65.00 cost)</li> </ul> |
| Item Size: 11.5cm x 7.2cm |                               | Sample Image needed                                                                                  |
| Actual Print Size:        | Factory sample supplied       | No sample needed<br>(Direct product from artwork approval)                                           |