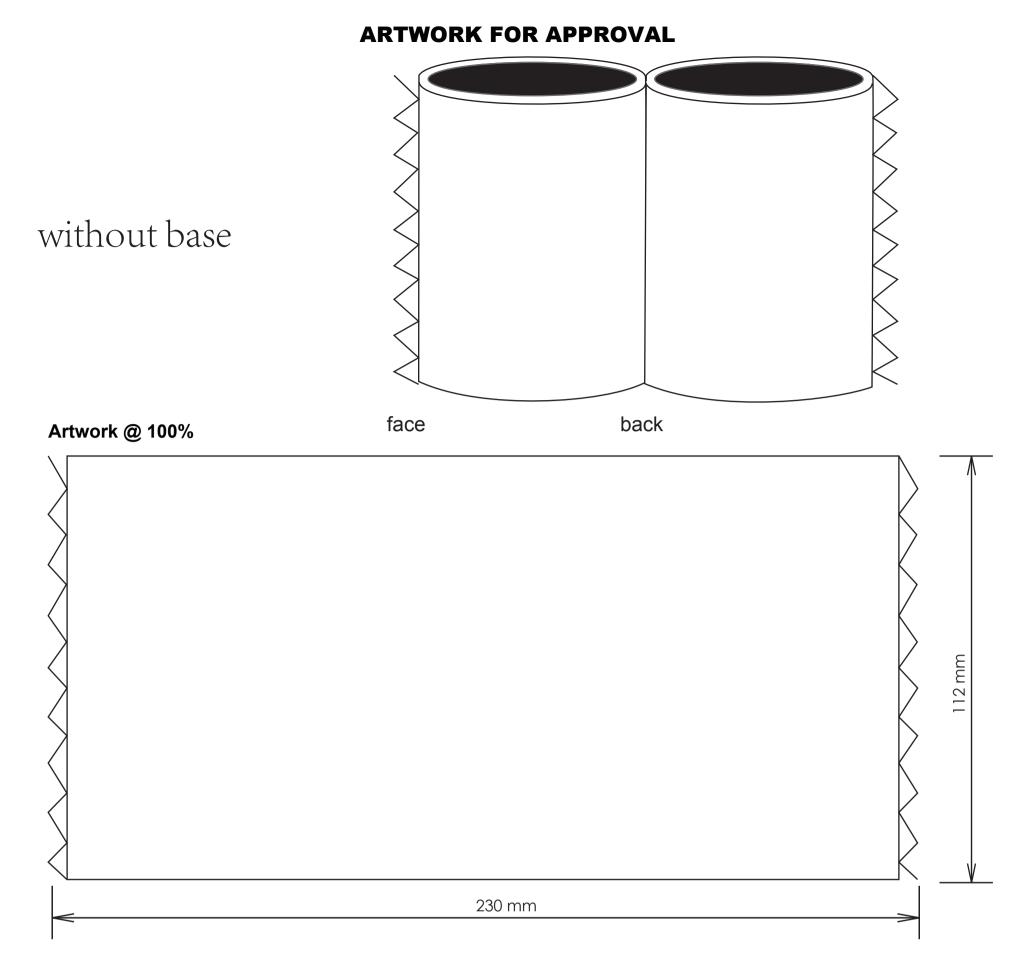

## ALL ARTWORKS HAVE TO BE APPROVED IN 36 HOURS WHEN RECEIVING. PRODUCTION WILL NOT COMMENCE WITHOUT SAMPLE OPTION SELECTED.

| NEOP08                   |      |                            |                  |                                                               |
|--------------------------|------|----------------------------|------------------|---------------------------------------------------------------|
| Maximum Print Area(s):   |      | Item Size : 11.5cm x 7.2cm |                  |                                                               |
| <b>ORIENT</b> COLLECTION |      |                            | Samples Options: |                                                               |
| Order No:                | Qty: |                            |                  | Physical sample needed.<br>(Extra 1 weeks and AU\$65.00 cost) |