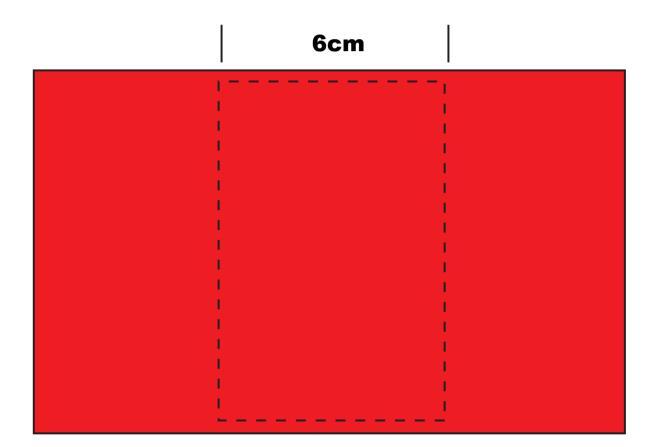

## **ARTWORK FOR APPROVAL**

| <b>ORIENT</b> COLLECTION  | NEOP177 - Neoprene Stubby Cooler Collapsible |                                                            |
|---------------------------|----------------------------------------------|------------------------------------------------------------|
| Order No:                 | Repeat order, New order<br>Previous PO:      | Sample Options:                                            |
| Qty:                      |                                              | (extra 1week and AU\$65.00 cost)                           |
| Item Size : 11.2 x 7.2 cm |                                              | Sample Image needed                                        |
| Actual Print Size:        | Factory sample supplied                      | No sample needed<br>(Direct product from artwork approval) |

| Item colour:              | Note: | Approved Alterations as marked |
|---------------------------|-------|--------------------------------|
| Print colour:             |       | Name:                          |
| Print sides:              |       | Company:                       |
|                           |       | Signed:                        |
| Decoration size: 9 x 6 cm |       | Date:                          |