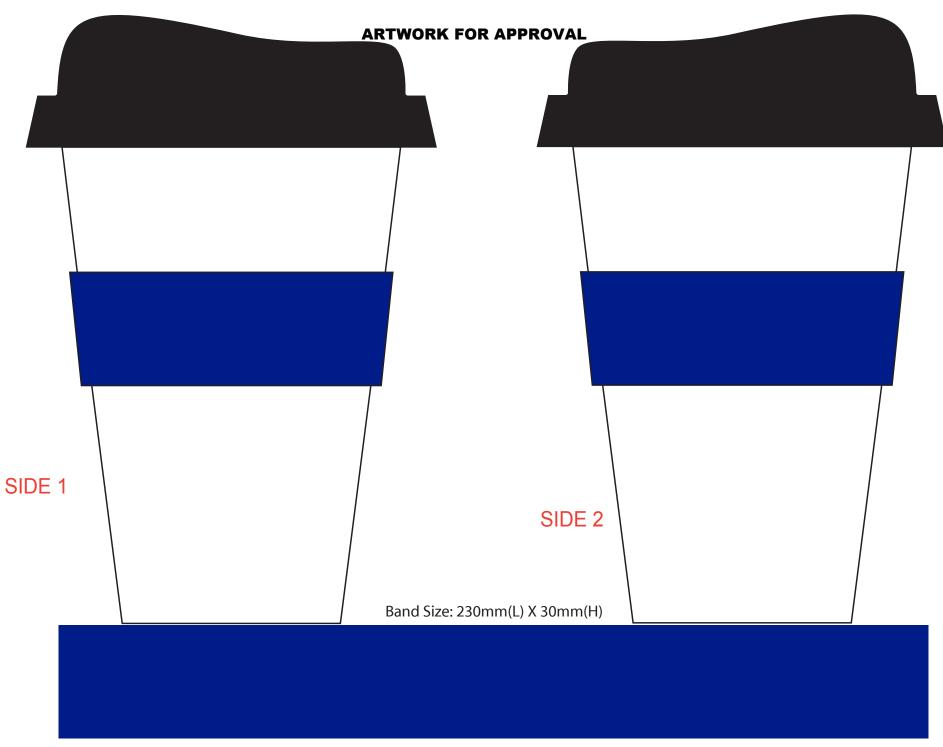

| ORIENT COLLECTION Double Walled Glass Reusable Cups KKUP22 |                                                                                                       |                                                             |
|------------------------------------------------------------|-------------------------------------------------------------------------------------------------------|-------------------------------------------------------------|
| Order No:                                                  | Repeat order, New order                                                                               | Sample Options:  Physical sample needed                     |
| Qty:                                                       | Previous PO:                                                                                          | (extra 1week and AU\$65.00 cost)                            |
| Item Size :10(h) x 9d cm                                   |                                                                                                       | Sample Image needed                                         |
| Actual Print Size:                                         | Factory sample supplied                                                                               | No sample needed     (Direct product from artwork approval) |
| Item colour:                                               | Note: Warranty Card printed on both sides with sequence numbering starting at 80000000                | ☐ Approved ☐ Alterations as marked                          |
| Print colour:                                              | upwards. Warranty card printed (including individual numbering) inserted on the back side of the lid. | Name:                                                       |
| Print sides:                                               |                                                                                                       | Company:                                                    |
|                                                            |                                                                                                       | Signed:                                                     |
|                                                            |                                                                                                       | Date:                                                       |

All artwork have to be approved in 36 hours when receiveing. Production will not commence without sample option selected.